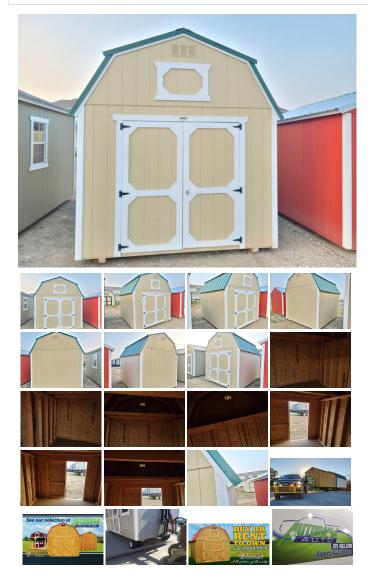

## 2023 Old Hickory Sheds 10x12 Lofted Barn

## **Specifications:**

| Year:       | 2023                      |
|-------------|---------------------------|
| VIN:        | 123                       |
| Make:       | Old Hickory Sheds         |
| Stock:      | WLBX-G2170-1012-060423-SP |
| Model/Trim: | 10x12 Lofted Barn         |
| Condition:  | New                       |
| Engine:     | 0 cc                      |
| Exterior:   | Beige White Green         |
| Mileage:    | 0                         |
| Hours:      | 0                         |
|             |                           |

New in Dickinson, On the lot, 10x12 Shed, Rent to own \$191/MO No Credit check! #123

- On Lot In Dickinson
- New
- Ready for Delivery
- Smart Panel- Beige
- Trim- White
- Metal roof- Green
- Side Wall 7 Foot -
- 4 ft of loft on each end.
- Engineered floor
- 2 -4x4 skids
- Quality made in Belle Fourche South Dakota.
- Write a check priced at \$6170.

On Sale Now! Save \$1,000! Only \$5,170!

 Rent to own with no credit required for as little as \$191 a month with \$291 down for 60 payments.

Driana dana nat inaluda tay

- Prices does not include tax.
- Also 90 days same as cash, with no credit check!