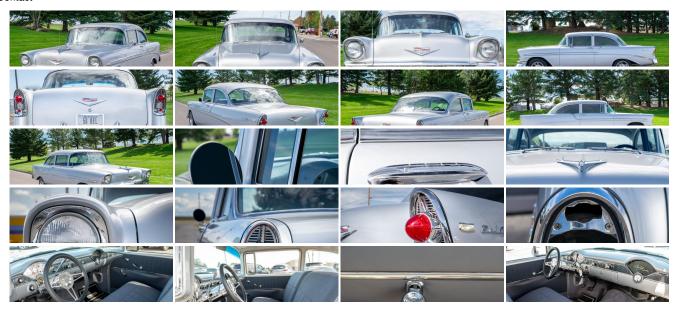

Dressed in a stunning silver exterior, this '56 Bel Air is a showstopper, gleaming under the sun with a lustrous finish that mirrors the sophistication of its era. The car's paint job is more than just a color; it's a reflection of the pride and craftsmanship that went into every inch of this vehicle. The silver hue accentuates the Bel Air's sleek lines and the distinctive chrome accents that run from stem to stern, highlighting the attention to detail that makes this car a true collector's dream.

The 1956 Chevrolet Bel Air Hard Top Sport Coupe comes with a host of manufacturer options and packages that elevate it from a mere automobile to an automotive experience. Every feature has been designed with the driver in mind, ensuring that each journey is as comfortable as it is memorable. The options and packages are a testament to the innovation and luxury that Chevrolet poured into its flagship models, making this Bel Air not just a car, but a sanctuary on wheels.

Imagine yourself sliding behind the wheel, the sumptuous interior enveloping you in a cocoon of vintage opulence. As you grip the steering wheel, you feel a connection to the road that modern cars can't replicate. The view over the hood is commanding, the chrome-trimmed dashboard gleams with nostalgia, and the world seems to slow down as you become the pilot of this magnificent machine.