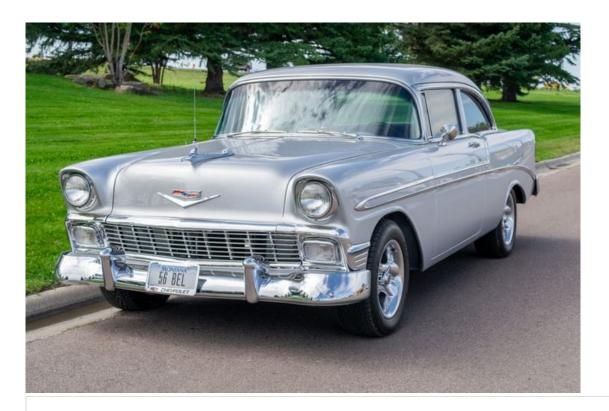

#### MILES ARE "TMU"

Step back in time and capture the essence of an era where cars weren't just modes of transportation; they were statements of style and grace. Introducing the iconic 1956 Chevrolet Bel Air Hard Top Sport Coupe, a timeless classic that has been meticulously cared for and boasts a mere 400 miles on the odometer. This automotive masterpiece is not just a car; it's a slice of history, a work of art, and a testament to the golden age of American automotive design.

Dressed in a stunning silver exterior, this '56 Bel Air is a showstopper, gleaming under the sun with a lustrous finish that mirrors the sophistication of its era. The car's paint job is more than just a color; it's a reflection of the pride and craftsmanship that went into every inch of this vehicle. The silver hue accentuates the Bel Air's sleek lines and the distinctive chrome accents that run from stem to stern, highlighting the attention to detail that makes this car a true collector's dream.

Under the hood lies a potent 350 engine, a power plant that offers a harmonious blend of classic charm and modern performance. This engine does not just propel the car forward; it sings a symphony of horsepower and torque, delivering a driving experience that is both exhilarating and smooth. Whether you're cruising down the boulevard or turning heads at a car show, the heart of this Bel Air pumps with the reliability and vigor that only a well-engineered machine can provide.