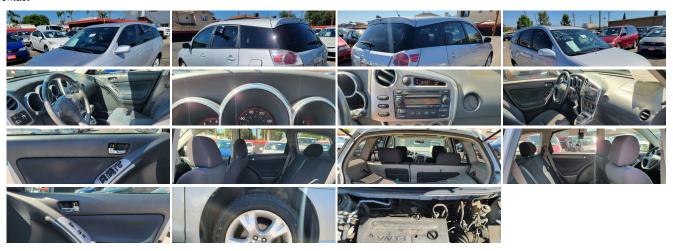

## **Specifications:**

Year: 2006

VIN: 2T1KR32EX6C617414

Make:ToyotaStock:79345Model/Trim:Matrix XRCondition:Pre-OwnedBody:WagonExterior:Silver

Engine: 1L NA I4 double overhead cam (DOHC) 16V

Interior: Dark Gray cloth Cloth
Transmission: 5-Speed Manual

Mileage: 203,787

Drivetrain: Front Wheel Drive

Economy: City 26 / Highway 33

#### Interior

- Air filtration- Front air conditioning- Floor mat material: carpet- Floor mats: front
- Steering wheel trim: leather- Cargo area light- Cargo cover- Cupholders
- Multi-function remote: keyless entry- Power outlet(s): front- Power steering- Clock
- External temperature display- Front seat type: bucket Rear seat folding: split
- Rear seat type: bench Upholstery: cloth

#### **Exterior**

- Daytime running lights- Side mirror adjustments: power- Wheels: steel
- Rear wiper: intermittent- Window defogger: rear

**BLOK Charity Auto Clearance** 

**BLOK Charity Auto Clearance** 