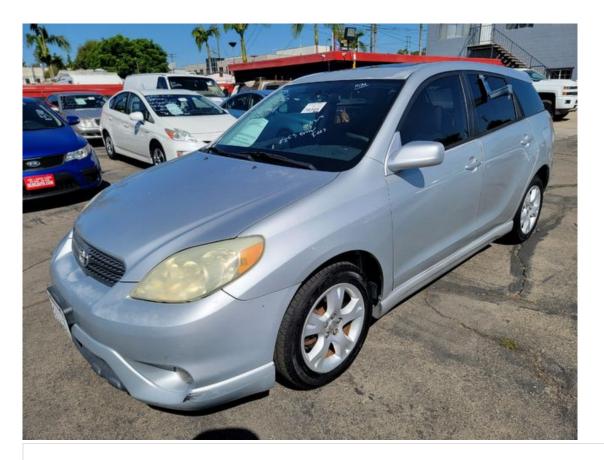

# 2006 Toyota Matrix XR

## **Specifications:**

Year: 2006

VIN: 2T1KR32EX6C617414

Make:ToyotaStock:79345Model/Trim:Matrix XRCondition:Pre-OwnedBody:WagonExterior:Silver

Engine: 1L NA I4 double overhead cam (DOHC) 16V

Interior: Dark Gray cloth Cloth
Transmission: 5-Speed Manual

Mileage: 203,787

Drivetrain: Front Wheel Drive

Economy: City 26 / Highway 33