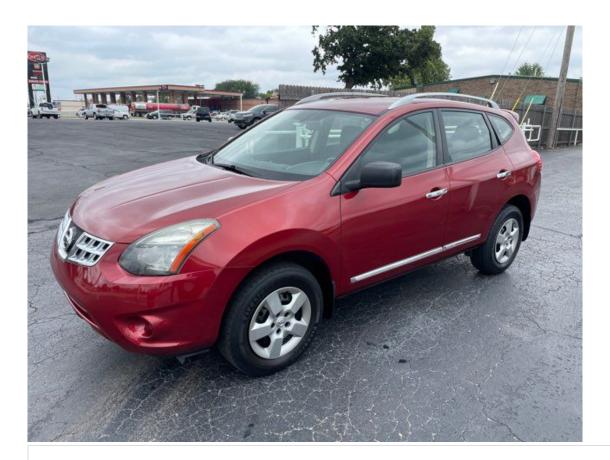

# 2014 Nissan Rogue Select S

## **Specifications:**

**Year:** 2014

VIN: JN8AS5MVXEW718293

Make: Nissar

Model/Trim:Rogue Select SCondition:Pre-Owned

Body: Wagon

Exterior: -

**Engine:** 2.5L I4 170hp 175ft. lbs.

Interior:ClothTransmission:CVTMileage:95,836

**Drivetrain:** All Wheel Drive

Economy: City 22 / Highway 27