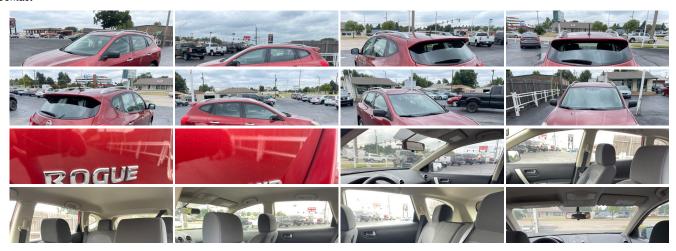

## **Specifications:**

**Year:** 2014

VIN: JN8AS5MVXEW718293

Make: Nissar

Model/Trim:Rogue Select SCondition:Pre-Owned

Body: Wagon

Exterior: -

**Engine:** 2.5L I4 170hp 175ft. lbs.

Interior:ClothTransmission:CVTMileage:95,836

**Drivetrain:** All Wheel Drive

Economy: City 22 / Highway 27

## **Vehicle Description**

## **Installed Options**

Roadway Auto Sales

Roadway Auto Sales

View this car on our website at roadwayautosalesinc.com/7239147

Website: roadwayautosalesinc.com

Phone: (405) 787-2211

Map: 7009 N.W. 39th Expressway, Bethany, OK 73008