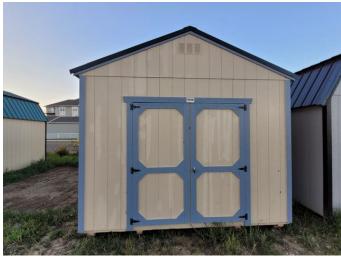

# 2023 Old Hickory Sheds 12x16 Utility

New in Dickinson, Ready for Delivery, 12x16 Shed, Rent to own \$267/MO No Credit check! #120

- On Lot In Dickinson
- New
- Ready for Delivery
- Smart Panel- Beige
- Trim-Gray
- · Metal roof- Charcoal
- Side Wall 7 Foot -
- 6 foot Barn Doors,
- 2 2x3 Windows with screens
- Engineered floor
- 2 -4x4 skids
- Quality made in Belle Fourche South Dakota.
- Write a check priced at \$8,670.