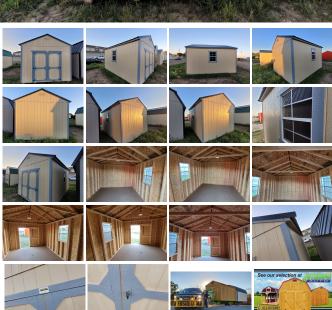

# 2023 Old Hickory Sheds 12x16 Utility

New in Dickinson, Ready for Delivery, 12x16 Shed, Rent to own \$267/MO No Credit check! #120

- On Lot In Dickinson
- New
- Ready for Delivery
- Smart Panel- Beige
- Trim-Gray
- · Metal roof- Charcoal
- Side Wall 7 Foot -
- 6 foot Barn Doors,
- 2 2x3 Windows with screens
- Engineered floor
- 2 -4x4 skids
- Quality made in Belle Fourche South Dakota.
- Write a check priced at \$8,670.