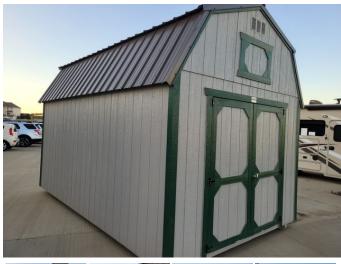

## 2023 Old Hickory Sheds 10x16 Lofted Barn

### **Specifications:**

**Year:** 2023 **VIN:** 118

Make: Old Hickory Sheds

**Stock:** WLBX-G2198-1016-061523-SP

Model/Trim: 10x16 Lofted Barn

Condition: New Engine: 0 cc

**Exterior:** gray green charcoal

Mileage: 0
Hours: 0

New in Dickinson, Ready for Delivery, 10x16 Shed, Rent to own \$220/MO No Credit check! #118

- On Lot In Dickinson
- New
- Ready for Delivery
- Smart Panel- Gray
- Trim- Green
- Metal roof- Charcoal
- Side Wall 7 Foo
- 4 ft of loft on each end.
- 6 foot Barn Doors,
- · Engineered floor
- 2 -4x4 skids
- Quality made in Belle Fourche South Dakota.
- Write a check priced at \$6940.