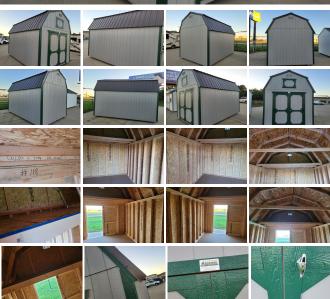

## 2023 Old Hickory Sheds 10x16 Lofted Barn

### **Specifications:**

**Year:** 2023 **VIN:** 118

Make: Old Hickory Sheds

**Stock:** WLBX-G2198-1016-061523-SP

Model/Trim: 10x16 Lofted Barn

Condition: New Engine: 0 cc

**Exterior:** gray green charcoal

Mileage: 0
Hours: 0

New in Dickinson, Ready for Delivery, 10x16 Shed, Rent to own \$220/MO No Credit check! #118

- On Lot In Dickinson
- New
- Ready for Delivery
- Smart Panel- Gray
- Trim- Green
- Metal roof- Charcoal
- Side Wall 7 Foo
- 4 ft of loft on each end.
- 6 foot Barn Doors,
- · Engineered floor
- 2 -4x4 skids
- Quality made in Belle Fourche South Dakota.
- Write a check priced at \$6940.