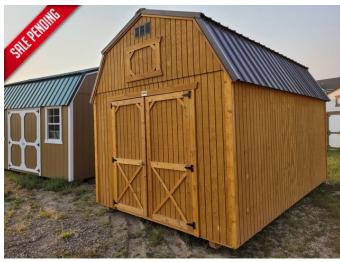

New in Dickinson, Ready for Delivery, 10x16 Shed, Rent to own \$217/MO No Credit check! #117

- On Lot In Dickinson
- New
- Ready for Delivery
- Stained Fir-
- Metal roof- Slate
- Side Wall 7 Foot
- 4 ft of loft on each end.
- 6 foot Barn Doors,
- 2 -4x4 skids
- Quality made in Belle Fourche South Dakota.
- Write a check priced at \$6,870.

On Sale Now! Save \$1,000! Only\$5,870!

Rent to own with no credit required for as little as \$217. a month with \$317. down for 60 payments.

Prices does not include tax.

Also 90 days same as cash, with no credit check!