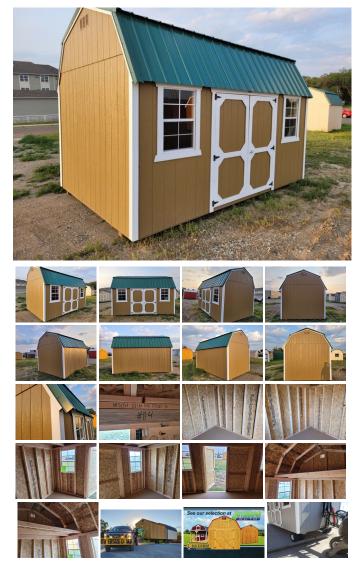

## 2023 Old Hickory Sheds 10x16 Shed Lofted Side Barn

View this car on our website at autoramaauto.com/7233724/ebrochure

### **Specifications:**

| Year:       | 2023                        |
|-------------|-----------------------------|
| VIN:        | #114                        |
| Make:       | Old Hickory Sheds           |
| Stock:      | WSLBX-G2261-1016-072123-SP  |
| Model/Trim: | 10x16 Shed Lofted Side Barn |
| Condition:  | New                         |
| Engine:     | 0 cc                        |
| Exterior:   | Buckskin White Green        |
| Mileage:    | 0                           |
| Hours:      | 0                           |
|             |                             |

New in Dickinson, Ready for Delivery, 10x 16 Shed, Rent to own \$230/MO No Credit check! #114

- On Lot In Dickinson
- New
- Ready for Delivery
- Smart Panel- Buckskin
- Trim- White
- Metal roof- Green
- Side Wall 7 Foot
- 4 ft of loft on each end.
- 6 foot Barn Doors,
- 2 -\* 2x3 Windows with screens
- Engineered floor
- 2 4x4 skids
- Quality made in Belle Fourche South Dakota.
- Write a check priced at \$7220.