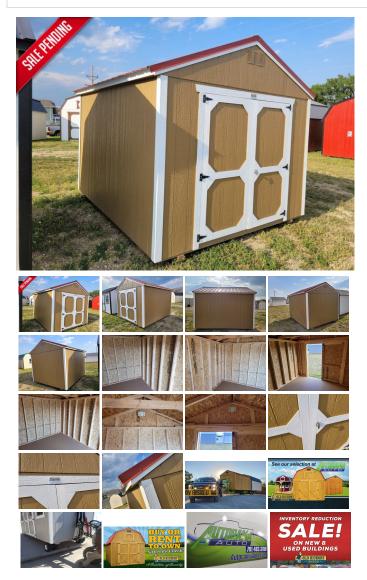

# 2023 Old Hickory Sheds 10x12 Utility

New in Dickinson, Ready for Delivery, 10x12 Shed, Rent to own \$166/MO No Credit check! #113

- On Lot In Dickinson
- New
- Ready for Delivery
- Smart Panel- tan
- Trim- white
- Metal roof- red
- Side Wall 7 Foot 6 foot 3 Inches
- 6 foot Barn Doors,
- Engineered floor
- 2 4x4 skids
- Quality made in Belle Fourche South Dakota.
- Write a check priced at \$5470.

On Sale Now! Save \$1,000! Only \$4,470!

Rent to own with no credit required for as little as \$166. a month with \$266. down for 60 payments. Prices does not include tax

1 11000 0000 1101 III01000 tux.