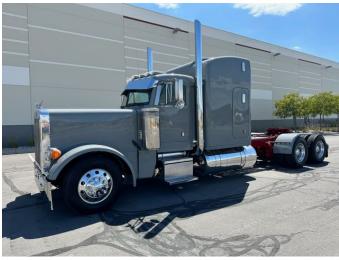

## 1997 Peterbilt 379 EXHD

View this car on our website at bigcityrigs.com/7227684/ebrochure

Pre Emission Sleeper 1997 Peterbilt 379 EXHD 60" Sleeper Fresh Paint ELD Exempt No DPF/ No DEF Cat 3406E 475 HP

18 Speed Eaton Fuller Transmission

370 Ratio 12K Steer Axle 40K Rear Axle

(2) 120 Gallon Fuel Tanks

46K Drive Axle 976,675 Miles

Engine Brake

Low Air Leaf Suspension 295 75 R 22.5 Drives

280 Wheelbase

Good Brakes

**Dual Exhaust** 

**Dual Air Cleaners** 

Deck Plate

Single Square Headlights

(4) New Drive Tires

Gorgeous truck with brand new full paint job. Frame was sandblasted then painted. We installed a new mattress, deck plate, tires, lights, floor mats, bumper, visor, stacks, lug nut and hub covers, Show polished, detailed, serviced and ready to roll.