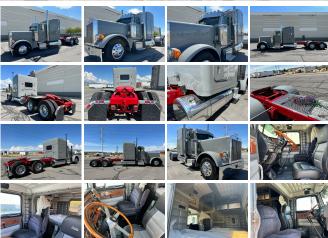

Pre Emission Sleeper 1997 Peterbilt 379 EXHD 60" Sleeper Fresh Paint ELD Exempt No DPF/ No DEF Cat 3406E 475 HP

18 Speed Eaton Fuller Transmission

370 Ratio 12K Steer Axle 40K Rear Axle

(2) 120 Gallon Fuel Tanks

46K Drive Axle 976,675 Miles

Engine Brake

Low Air Leaf Suspension 295 75 R 22.5 Drives

280 Wheelbase

Good Brakes

**Dual Exhaust** 

**Dual Air Cleaners** 

Deck Plate

Single Square Headlights

(4) New Drive Tires

Gorgeous truck with brand new full paint job. Frame was sandblasted then painted. We installed a new mattress, deck plate, tires, lights, floor mats, bumper, visor, stacks, lug nut and hub covers, Show polished, detailed, serviced and ready to roll.