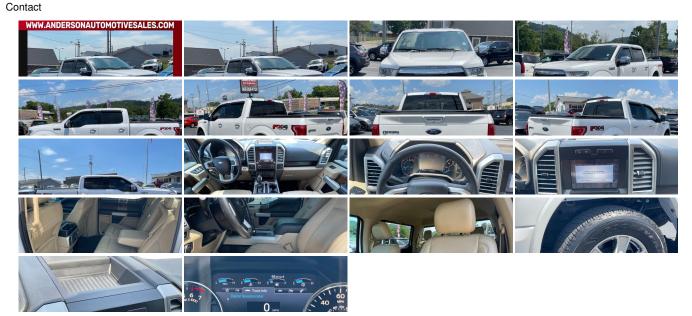

## **Specifications:**

| Year:         | 2016                                          |
|---------------|-----------------------------------------------|
| VIN:          | 1FTEW1EG7GKD07826                             |
| Make:         | Ford                                          |
| Stock:        | A1324                                         |
| Model/Trim:   | F-150 SUPERCREW                               |
| Condition:    | Pre-Owned                                     |
| Body:         | Pickup Truck                                  |
| Exterior:     | WHITE                                         |
| Engine:       | EcoBoost 3.5L Twin Turbo V6 365hp 420ft. lbs. |
| Interior:     | TAN                                           |
| Transmission: | 6-Speed Shiftable Automatic                   |
| Mileage:      | 41,953                                        |
| Drivetrain:   | 4 Wheel Drive                                 |
| Economy:      | City 16 / Highway 22                          |
|               |                                               |

#### Interior

- Capless fuel filler system- Power outlet(s): 12V front- Power steering- Clock
- Digital odometer- External temperature display- Rear seat folding: folds up
- Rear seat type: 60-40 split bench

### Exterior

- Daytime running lights- Spare wheel type: steel- Tire Pressure Monitoring System
- Solar-tinted glass: rear

Anderson Automotive Sales

View this car on our website at andersonautomotivesales.com/7225552