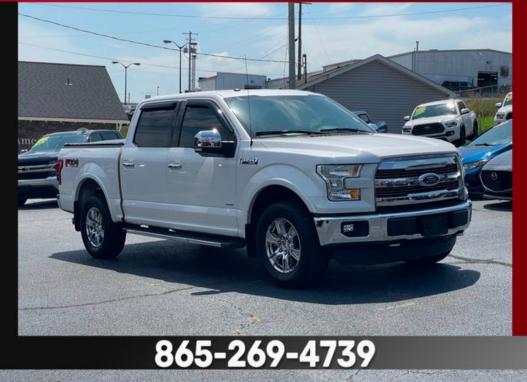

# 2016 Ford F-150 SUPERCREW

## **Specifications:**

| Year:         | 2016                                          |
|---------------|-----------------------------------------------|
| VIN:          | 1FTEW1EG7GKD07826                             |
| Make:         | Ford                                          |
| Stock:        | A1324                                         |
| Model/Trim:   | F-150 SUPERCREW                               |
| Condition:    | Pre-Owned                                     |
| Body:         | Pickup Truck                                  |
| Exterior:     | WHITE                                         |
| Engine:       | EcoBoost 3.5L Twin Turbo V6 365hp 420ft. lbs. |
| Interior:     | TAN                                           |
| Transmission: | 6-Speed Shiftable Automatic                   |
| Mileage:      | 41,953                                        |
| Drivetrain:   | 4 Wheel Drive                                 |
| Economy:      | City 16 / Highway 22                          |
|               |                                               |