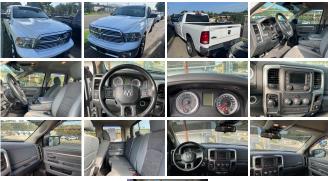

## **Installed Options**

#### Interior

- Front air conditioning- Floor mat material: carpet- Floor mats: front- Cruise control
- Multi-function remote: keyless entry- Power outlet(s): 12V- Power steering- Clock
- Compass- Digital odometer- External temperature display- Multi-function display
- Powertrain hour meter- Trip odometer- Front seat type: 40-20-40 split bench
- Passenger seat manual adjustments- Rear seat folding: folds up- Upholstery: cloth

#### **Exterior**

- Active grille shutters- Door handle color: chrome- Front bumper color: chrome
- Tailgate: power locking- Side mirror adjustments: power- Side mirrors: heated
- Spare wheel type: steel- Tire Pressure Monitoring System
- Front wipers: variable intermittent- Pickup sliding rear window: power horizontal
- Power windows- Rear privacy glass