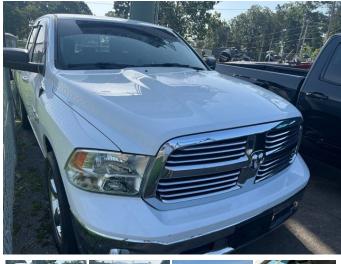

# 2016 Ram 1500

View this car on our website at johngibsonautosales.com/7225141/ebrochure

## **Specifications:**

Year: 2016

VIN: 1C6RR6GT2GS355287

Make: Ram 46183R Stock:

1500 Model/Trim:

Condition: Pre-Owned Pickup Truck Body:

**Exterior:** WHITE

Engine: HEMI 5.7L V8 395hp 410ft. lbs.

Interior: N/A Cloth

Transmission: 8-Speed Shiftable Automatic

Mileage: 95,806

Economy:

Drivetrain: Rear Wheel Drive City 15 / Highway 22

John Gibson Auto Sales - (501) 767-8455 - View this car on our website atjohngibsonautosales.com/7225141/ebrochure