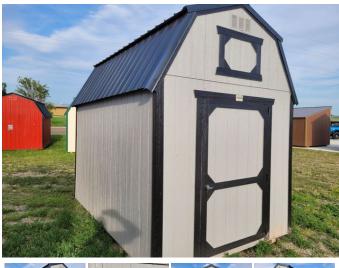

# 2023 Old Hickory Sheds 8x12 Shed Lofted Barn

Mileage: Hours:

New in Dickinson, Ready for Delivery, 8x12 Shed, Rent to own \$172/MO No Credit check! #111

- On Lot In Dickinson
- New
- Ready for Delivery
- Smart Panel-Grav
- Trim- Black
- Metal roof- Charcoal
- Side Wall 7 Foot
- 4 ft of loft on each end.
- 4 foot single door,
- Engineered floor
- 2 4x4 skids
- Quality made in Belle Fourche South Dakota.
- Write a check priced at \$5140.

On Sale Now! Save \$500! Only\$4,640!

Rent to own with no credit required for as little as \$172. a month with \$272. down for

60 payments.

Prices does not include tax.

Also 90 days same as cash, with no credit check!