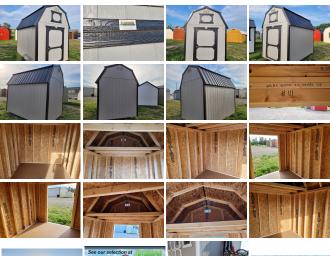

Mileage: Hours:

New in Dickinson, Ready for Delivery, 8x12 Shed, Rent to own \$172/MO No Credit check! #111

- On Lot In Dickinson
- New
- Ready for Delivery
- Smart Panel-Grav
- Trim- Black
- Metal roof- Charcoal
- Side Wall 7 Foot
- 4 ft of loft on each end.
- 4 foot single door,
- Engineered floor
- 2 4x4 skids
- Quality made in Belle Fourche South Dakota.
- Write a check priced at \$5140.

From the smallest at 8x8 to the largest at 16x40.

Choose from sheds in 3 styles; Barn, Utility and Studio! You can add packages like; Play House, Deluxe Play House, Side porch, Dormer and Garage type. We also make Animal Shelters with Tack Rooms, Chicken Coops, and Cabanas.