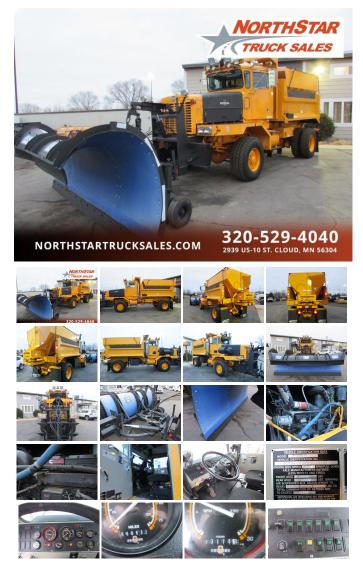

## 1997 Oshkosh Conventional P Plow Truck 14' 3-way plow, Sander

## **Specifications:**

| Year:         | 1997                                             |
|---------------|--------------------------------------------------|
| VIN:          | 10TBECY37VS063131                                |
| Make:         | Oshkosh                                          |
| Stock:        | 3131                                             |
| Model/Trim:   | Conventional P Plow Truck 14' 3-way plow, Sander |
| Condition:    | Pre-Owned                                        |
| Exterior:     | Yellow                                           |
| Engine:       | Cummins N-14                                     |
| Interior:     | Gray                                             |
| Transmission: | Automatic                                        |
| Mileage:      | 8,631                                            |
| Drivetrain:   | 4 Wheel Drive                                    |
| Truck Type:   | Plow                                             |

Low Low Miles on a Very Nice 1 Owner 1997 4x4 Osh Kosh Plow Truck with a 14' 3-way Plow and V-Box Sander, Cummins N-14 370hp, Automatic Transmission

30-day or 1,000 mile warranty. Please call for full warranty details.