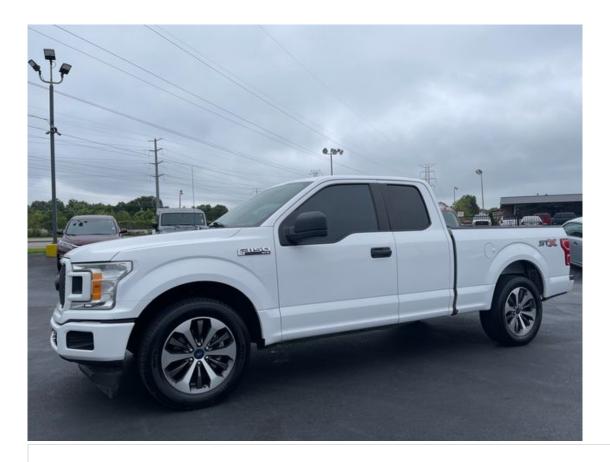

# 2019 Ford F-150 XL

Call 901-368-5505 for more information or to schedule a test drive. 901-368-5505

# Our Price \$16,995

View this vehicle on our website at mtmoriahautos.com

Mt. Moriah Auto Sales

901-368-5505

2571 MT MORIAH RD, Memphis, TN 38115

Photos Details Contact

# **Specifications:**

**Year:** 2019

VIN: 1FTEX1CP4KKC94879

Make:FordStock:C0643Model/Trim:F-150 XLCondition:Pre-OwnedBody:Pickup Truck

Exterior: Oxford White

**Engine:** EcoBoost 2.7L Twin Turbo V6 325hp 400ft. lbs.

Interior: Black

**Transmission:** 10-Speed Shiftable Automatic

Mileage: 224,427

Economy: City 20 / Highway 26