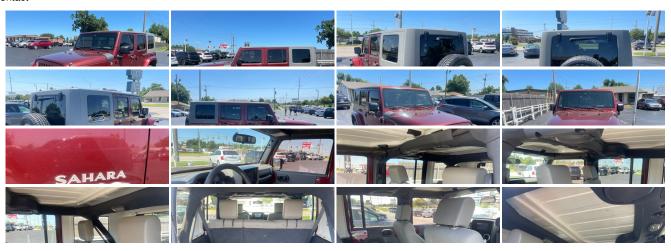

# ROADWAY AUTO SALES

(405) 787-2211

7009 N.W. 39th Expressway, Bethany, OK 73008

Photos Details Contact

#### **Specifications:**

**Year:** 2008

VIN: 1J4GA59118L637049

Make: Jeep

Model/Trim: Wrangler Unlimited Sahara

**Condition:** Pre-Owned

Body: SUV

Exterior: -

**Engine:** 3.8L V6 205hp 240ft. lbs.

**Transmission:** 4-Speed Automatic

Mileage: 195,052

**Drivetrain:** 4 Wheel Drive

Economy: City 15 / Highway 19