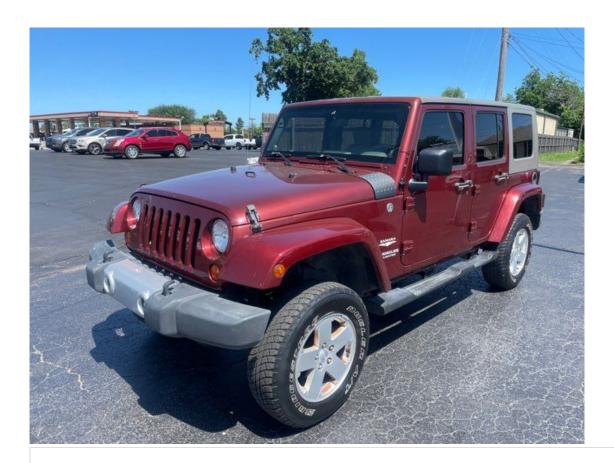

# 2008 Jeep Wrangler Unlimited Sahara

#### **Specifications:**

**Year:** 2008

VIN: 1J4GA59118L637049

Make: Jeep

Model/Trim: Wrangler Unlimited Sahara

**Condition:** Pre-Owned

Body: SUV

Exterior: -

**Engine:** 3.8L V6 205hp 240ft. lbs.

**Transmission:** 4-Speed Automatic

Mileage: 195,052

**Drivetrain:** 4 Wheel Drive

Economy: City 15 / Highway 19