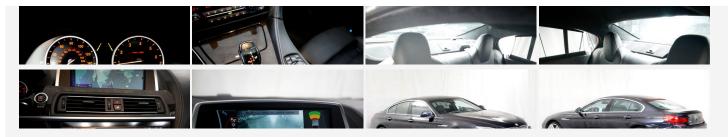

### **Vehicle Description**

## **Key Features and Specifications:**

- Engine: The redesigned N63TU engine offers a more reliable and modern V8 experience.
- Performance: M Sport package with 20" M Sport upgraded wheels for an enhanced sporty look and feel.
- Drivetrain: xDrive all-wheel drive system for superior handling and traction in all conditions.
- Exterior: Carbon Black Metallic (a dark blue) paint, paired with a Black Nappa Leather interior for a sleek and luxurious look.
- Headlights: Full LED headlights for superior night driving visibility.
- Convenience: Power soft-close automatic doors for easy and secure entry.
- Technology: BMW Apps integration for enhanced connectivity.

## Luxury and Comfort Features:

• Interior: Leather dashboard for a high-end cabin experience.

- Driving Assistance Package: Includes head-up display, blind spot detection, lane departure warning, and side/top view cameras for added safety and convenience.
- Rear Comfort: Rear sun-shades for added privacy and comfort.
- Climate Control: 4-zone climate control for individualized comfort for all passengers.
- Cold Weather Package: Heated and cooled front seats, heated rear seats, and a heated steering wheel for all-season comfort.