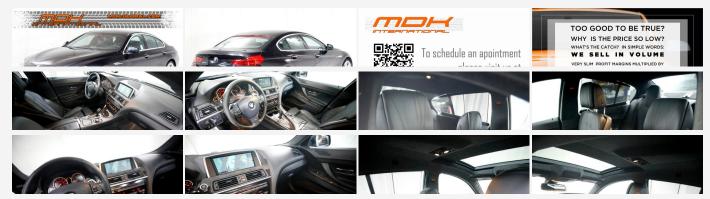

### **Vehicle Description**

## **Key Features and Specifications:**

- Engine: The redesigned N63TU engine offers a more reliable and modern V8 experience.
- Performance: M Sport package with 20" M Sport upgraded wheels for an enhanced sporty look and feel.
- Drivetrain: xDrive all-wheel drive system for superior handling and traction in all conditions.
- Exterior: Carbon Black Metallic (a dark blue) paint, paired with a Black Nappa Leather interior for a sleek and luxurious look.
- Headlights: Full LED headlights for superior night driving visibility.
- Convenience: Power soft-close automatic doors for easy and secure entry.
- Technology: BMW Apps integration for enhanced connectivity.

## Luxury and Comfort Features:

• Interior: Leather dashboard for a high-end cabin experience.

- Driving Assistance Package: Includes head-up display, blind spot detection, lane departure warning, and side/top view cameras for added safety and convenience.
- Rear Comfort: Rear sun-shades for added privacy and comfort.
- Climate Control: 4-zone climate control for individualized comfort for all passengers.
- Cold Weather Package: Heated and cooled front seats, heated rear seats, and a heated steering wheel for all-season comfort.

## Sound and Entertainment:

• Premium Sound Package: Enjoy superior sound quality with the premium sound system.