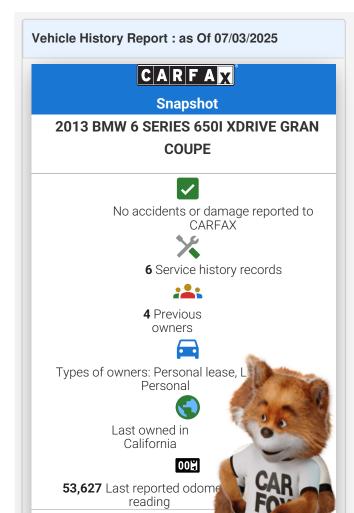

## **Ownership and Documentation:**

- Title: Clean title.
- Certification: CARFAX certified, with service records available per CARFAX report.
- Prior Ownership: Previously a Certified Pre-Owned (CPO) BMW.

#### FREE CARFAX Report

See the full CARFAX Report for additional information

\*carfax Snapshot is a reflection of available information on the date the report was pulled. carfax is constantly being updated with new information and is subject to change at any time.