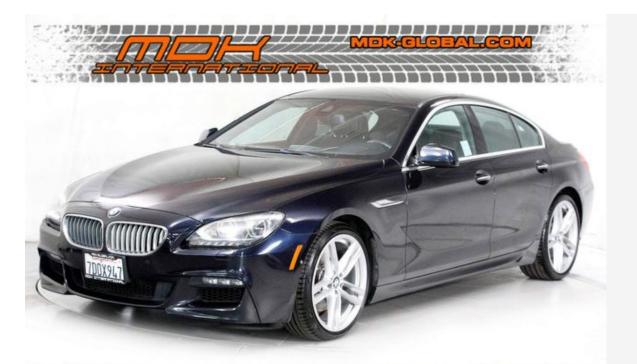

# 2013 BMW 6 Series 650i xDrive Gran Coupe

**SALES DEPARTMENT (310) 990 0770** 

### **Specifications:**

| Year:         | 2013                                 |
|---------------|--------------------------------------|
| VIN:          | WBA6B4C53DD098634                    |
| Make:         | BMW                                  |
| Model/Trim:   | 6 Series 650i xDrive Gran Coupe      |
| Condition:    | Pre-Owned                            |
| Body:         | Sedan                                |
| Exterior:     | Carbon Black Metallic                |
| Engine:       | 4.4L Twin Turbo V8 445hp 480ft. lbs. |
| Interior:     | Black Leather                        |
| Transmission: | 8-Speed Shiftable Automatic          |
| Mileage:      | 53,620                               |
| Drivetrain:   | All Wheel Drive                      |
| Economy:      | City 16 / Highway 24                 |
|               |                                      |

# Heavily Optioned 650i xDrive Gran Coupe - N63TU Engine

This 650i xDrive Gran Coupe is a stunning example of BMW's performance and luxury, with an original MSRP of \$112,575 and a long list of premium features. Equipped with the upgraded N63TU (Technical Update) engine, this is the first year of the redesigned V8, providing superior reliability and performance compared to the older N63 engine.

## **Key Features and Specifications:**

- Engine: The redesigned N63TU engine offers a more reliable and modern V8 experience.
- Performance: M Sport package with 20" M Sport upgraded wheels for an enhanced sporty look and feel.
- Drivetrain: xDrive all-wheel drive system for superior handling and traction in all conditions.
- Exterior: Carbon Black Metallic (a dark blue) paint, paired with a Black Nappa Leather interior for a sleek and luxurious look.
- Headlights: Full LED headlights for superior night driving visibility.
- Convenience: Power soft-close automatic doors for easy and secure entry.
- Technology: BMW Apps integration for enhanced connectivity.