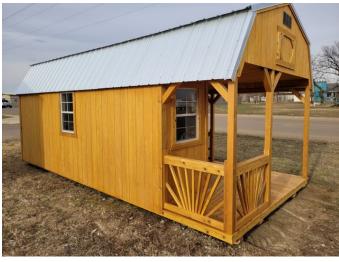

## 2023 Old Hickory Sheds 12x24 Lofted Deluxe Playhouse

New in Dickinson, Ready for Delivery, 12x24 Shed, Rent to own \$464/MO No Credit check! #101

On Lot - In Dickinson

New

Ready for Delivery

Stained Fir-

Metal roof- Silver

Side Wall - 7 Foot

4 ft of loft on each end.

1 Standard walk in door

5 -\* 2x3 Windows with screens

Engineered floor

2 4x4 skids

Quality made in Belle Fourche South Dakota.

Write a check priced at \$14,015

On Sale Now! Save \$1,500! Only\$12,515!

as \$464 a month with \$764. down for 48 payments.