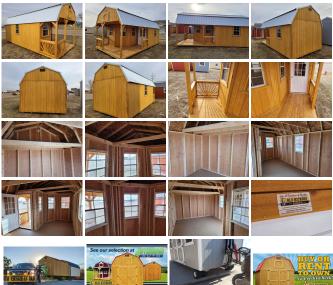

## 2023 Old Hickory Sheds 12x24 Lofted Deluxe Playhouse

New in Dickinson, Ready for Delivery, 12x24 Shed, Rent to own \$464/MO No Credit check! #101

On Lot - In Dickinson

New

Ready for Delivery

Stained Fir-

Metal roof- Silver

Side Wall - 7 Foot

4 ft of loft on each end.

1 Standard walk in door

5 -\* 2x3 Windows with screens

Engineered floor

2 4x4 skids

Quality made in Belle Fourche South Dakota.

Write a check priced at \$14,015

On Sale Now! Save \$1,500! Only\$12,515!

as \$464 a month with \$764. down for 48 payments.