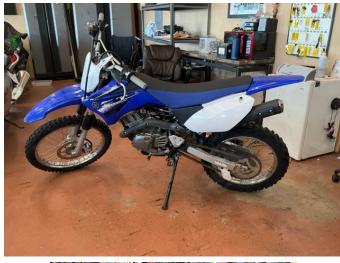

## 2012 YAMAHA 125

View this car on our website at johngibsonautosales.com/7196221/ebrochure

## **Specifications:**

**Year:** 2012

VIN: 9C6CE22Y6C0009878

 Make:
 YAMAHA

 Stock:
 50080

 Model/Trim:
 125

Condition: Pre-Owned

Engine: 0 cc
Exterior: BLUE
Mileage: 0