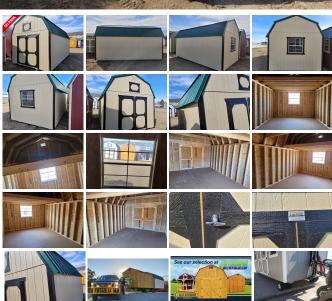

New in Dickinson, Ready for Delivery, 12 x 20 Shed, Rent to own \$331 mo. #99

- On Lot In Dickinson
- New
- Ready for Delivery
- Smart Panel- tan
- Trim- black
- · Metal roof- Green
- Side Wall 7 Foot
- 8 ft of loft on far end.
- 6 foot Barn Doors,
- 1 -\* 2x3 Windows with screens
- Engineered floor
- 2 4x4 skids
- Quality made in Belle Fourche South Dakota.
- Original Price \$10450!
- On Sale Now! Save \$1500! Only \$8,950!