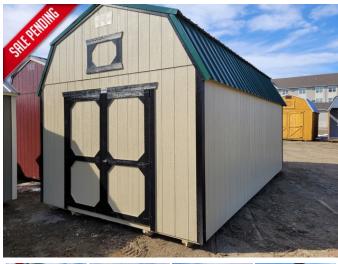

## 2023 Old Hickory Sheds 12x20 Shed

New in Dickinson, Ready for Delivery, 12 x 20 Shed, Rent to own \$331 mo. #99

- On Lot In Dickinson
- New
- Ready for Delivery
- Smart Panel- tan
- Trim- black
- · Metal roof- Green
- Side Wall 7 Foot
- 8 ft of loft on far end.
- 6 foot Barn Doors,
- 1 -\* 2x3 Windows with screens
- Engineered floor
- 2 4x4 skids
- Quality made in Belle Fourche South Dakota.
- Original Price \$10450!
- On Sale Now! Save \$1500! Only \$8,950!