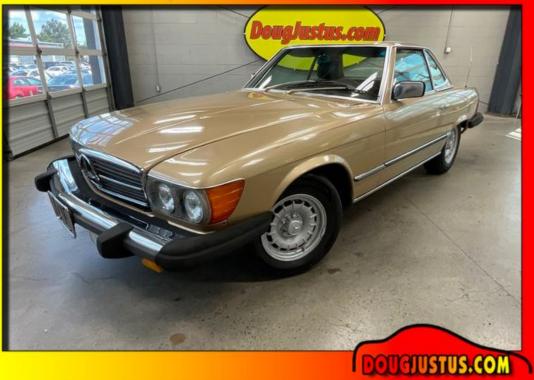

# 1985 Mercedes-Benz 380 Series 380SL

## **Specifications:**

| Year:       | 1985              |
|-------------|-------------------|
| VIN:        | WDBBA45C3FA017781 |
| Make:       | Mercedes-Benz     |
| Stock:      | M17781            |
| Model/Trim: | 380 Series 380SL  |
| Condition:  | Pre-Owned         |
| Body:       | Coupe             |
| Exterior:   | GOLD              |
| Interior:   | Brown Leather     |
| Mileage:    | 78,551            |
| Drivetrain: | Rear Wheel Drive  |

## **Vehicle Description**

This 1985 Mercedes-Benz 380SL coupe comes equipped with a 3.8L, V8 engine, leather seats, alloy wheels and more.

Visit www.dougjustus.com, call: \*865-281-1540\*, or text: \*865-214-0010\* for more info.