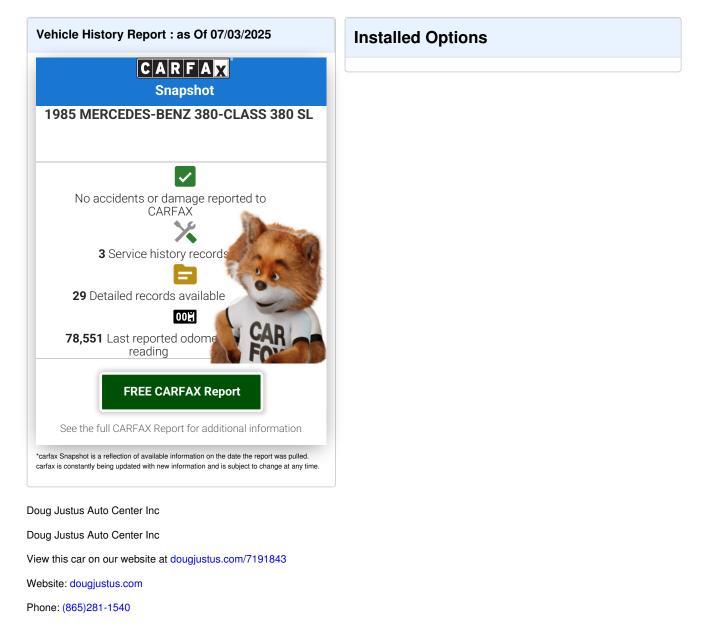

## **Specifications:**

| Year:       | 1985              |
|-------------|-------------------|
| VIN:        | WDBBA45C3FA017781 |
| Make:       | Mercedes-Benz     |
| Stock:      | M17781            |
| Model/Trim: | 380 Series 380SL  |
| Condition:  | Pre-Owned         |
| Body:       | Coupe             |
| Exterior:   | GOLD              |
| Interior:   | Brown Leather     |
| Mileage:    | 78,551            |
| Drivetrain: | Rear Wheel Drive  |