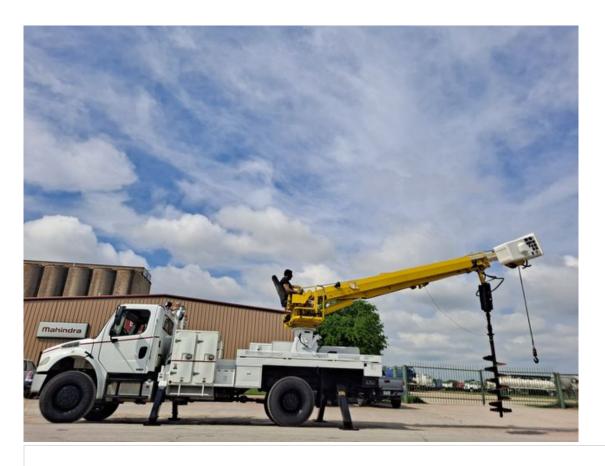

## 2007 Freightliner M2-106 4X4 DIGGER DERRICK W/ 52' ALTEC SHEAVE & PIN ON BUCKET

Maria Diaz +1 (682) 402-9972

## **Specifications:**

Year: 2007

VIN: 1FVDCYDC47HY20254

Make: Freightliner Y20254 Stock:

Model/Trim: M2-106 4X4 DIGGER DERRICK W/ 52' ALTEC SHEAVE & PIN ON BUCKET

| Exterior:                    | White                                                                                                                                                                                                                                                          |
|------------------------------|----------------------------------------------------------------------------------------------------------------------------------------------------------------------------------------------------------------------------------------------------------------|
| Engine:                      | CAT C7 ENGINE                                                                                                                                                                                                                                                  |
| Interior:                    | Gray                                                                                                                                                                                                                                                           |
| Mileage:                     | 132,758                                                                                                                                                                                                                                                        |
| Truck Type:                  | Other                                                                                                                                                                                                                                                          |
| Vehicle Description          |                                                                                                                                                                                                                                                                |
| 2007 FREIGHTLINER M2-106 DI  | GGER DERRICK W/ PIN ON BUCKET                                                                                                                                                                                                                                  |
| 52' ALTEC SHEAVE             |                                                                                                                                                                                                                                                                |
| ALTEC DM47TR DIGGER DERR     | ICK                                                                                                                                                                                                                                                            |
| 1 PERSON PIN ON BUCKET       |                                                                                                                                                                                                                                                                |
| 3 SECTION HYDRAULIC BOOM     |                                                                                                                                                                                                                                                                |
| 2 SPEED DIGGER               |                                                                                                                                                                                                                                                                |
| 4' MATERIAL HANDLING WINCH   | 1                                                                                                                                                                                                                                                              |
| 4,000LB CAPACITY             |                                                                                                                                                                                                                                                                |
| POLE GRABS                   |                                                                                                                                                                                                                                                                |
| RIDING CONSOLE               |                                                                                                                                                                                                                                                                |
| 4 HYDRAULIC OUTRIGGERS       |                                                                                                                                                                                                                                                                |
| CAT C7 DIESEL                |                                                                                                                                                                                                                                                                |
| MANUAL TRANSMISSION          |                                                                                                                                                                                                                                                                |
| 4X4                          |                                                                                                                                                                                                                                                                |
| AIR CONDITIONING             |                                                                                                                                                                                                                                                                |
| 132K MILES                   |                                                                                                                                                                                                                                                                |
| #Y20254                      |                                                                                                                                                                                                                                                                |
| STARTS EASILY, RUNS SMOOT    | 06 DIGGER DERRICK RUNS GREAT AND EVERYTHING WORKS AS IT SHOULD. THE CAT C7 DIESEL<br>TH AND MAKES GREAT POWER. THE ALTEC DM47TR DIGGER DERRICK WORKS GREAT AND HAS NO<br>ID. THIS TRUCK DRIVES GREAT AND EVEN THE A/C BLOWS COLD. THIS TRUCK IS READY TO GO TO |
| FINANCING AVAILABLE!         |                                                                                                                                                                                                                                                                |
| NATION WIDE DELIVERY AVAIL   | ABLE!                                                                                                                                                                                                                                                          |
| HAVE QUESTIONS? NEED A SH    | HIPPING QUOTE?                                                                                                                                                                                                                                                 |
| CALL OR TEXT ANYTIME:        |                                                                                                                                                                                                                                                                |
| MARIA 682-402-9972 (HABLO ES | SPAÑOL)                                                                                                                                                                                                                                                        |
| TIM 817-819-6319             |                                                                                                                                                                                                                                                                |