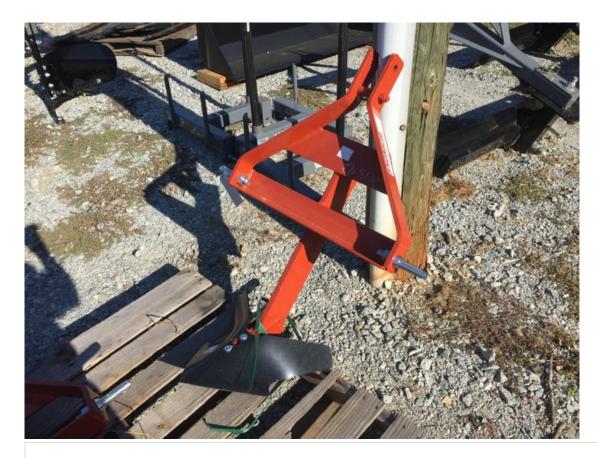

# 2025 Rhino Lay Off Plow

## **Vehicle Description**

New Rhino Lay Off Plow

- Overall Width 323/8"
- Overall Height 38"
- Hitch 3 Pt. CAT 1 & CAT 1 QH
- Horsepower 25-45
- Weight (Lbs.) 75
- Shank Size 3/4" x 4"
- Number of Shanks 1
- Cutting Point 16" x 4.75mm