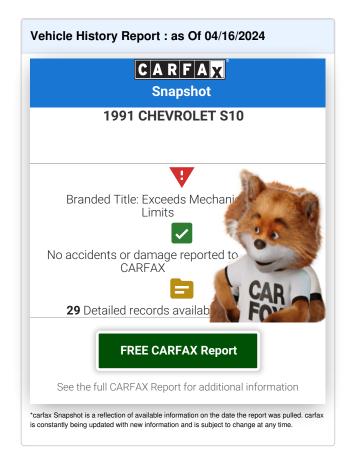

### **Specifications:**

Year: 1991

VIN: 1GCCS14R3M0198987

Make: Chevrolet

Model/Trim: S-10 Show Truck No Expense Spared

Condition: Pre-Owned

Body: Pickup Truck

Exterior: Red
Interior: Black
Mileage: 7,945