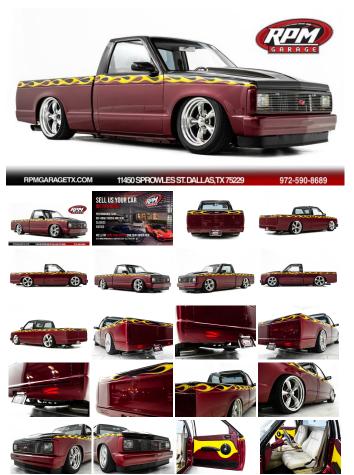

# 1991 Chevrolet S-10 Show Truck No Expense Spared

View this car on our website at rpmgaragetx.com/7128244/ebrochure

### **Specifications:**

Year: 1991

VIN: 1GCCS14R3M0198987

Make: Chevrolet

Model/Trim: S-10 Show Truck No Expense Spared

Condition: Pre-Owned

Body: Pickup Truck

Exterior: Red
Interior: Black
Mileage: 7,945

# LET US FINANCE YOUR DREAMS! CLICK HERE TO BEGIN!

We are proud to offer you this No Expense Spared 1991 Chevrolet S-10 Show Truck for sale!

**LIST OF FEATURES & UPGRADES:** 