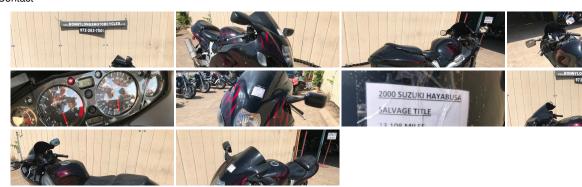

# 2000 SUZUKI HAYABUSA

# **Specifications:**

**Year:** 2000

**VIN:** JS1GW71A2Y2101841

Make: SUZUKI

Model/Trim: HAYABUSA
Condition: Pre-Owned

Engine: 0 cc
Exterior: Black
Mileage: 13,801

### **Vehicle Description**

\*PLEASE CALL FIRST FOR INFORMATION ON FINANCING AND AVAILABILITY (972) 263-7501

2000 SUZUKI HAYABUSA

13,108 MILES

3 MONTH LAYAWAY AVAILABLE W \$1000 DEPOSIT

Call today (972) 263-7501