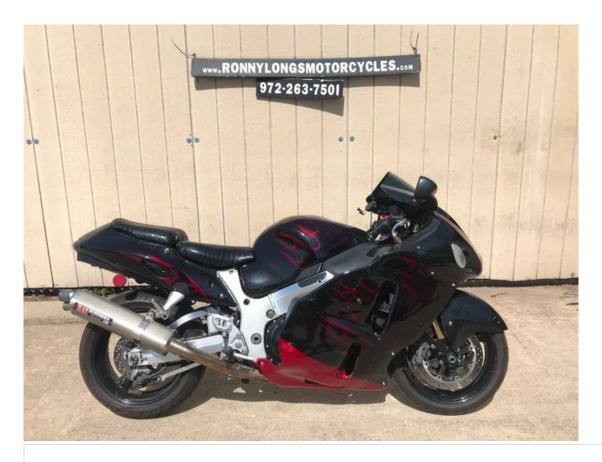

# 2000 SUZUKI HAYABUSA

# **Specifications:**

**Year:** 2000

**VIN:** JS1GW71A2Y2101841

Make: SUZUKI

Model/Trim: HAYABUSA
Condition: Pre-Owned

Engine: 0 cc
Exterior: Black
Mileage: 13,801

### **Vehicle Description**

\*PLEASE CALL FIRST FOR INFORMATION ON FINANCING AND AVAILABILITY (972) 263-7501

2000 SUZUKI HAYABUSA

13,108 MILES

3 MONTH LAYAWAY AVAILABLE W \$1000 DEPOSIT

Call today (972) 263-7501