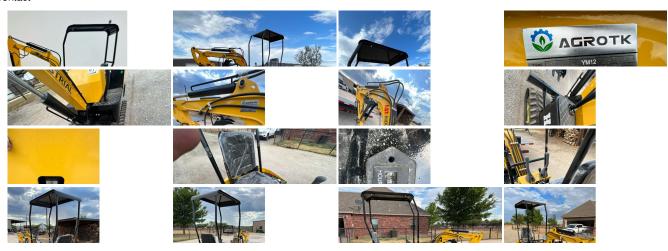

## 2022 AGROTK YM-12 Mini Excavator

### **Vehicle Description**

Technical Details:

Overall Dimension(LxWxH) 90.55 X 39.37 x 82.68 in

Wheelbase 35.83 in

Total Length of Track 48.43 in

Platform Ground Clearance

14.96 in

Platform Back Turning Radius

#### **Excavator Features:**

- 1. Agrotk ym-12 mini excavator adds a pressure-reducing valve device, which makes it easier to start when the machine starts. (Gasoline)
  - No pressure reducing valve, hard to start the machine.
- 2. Boom can be deflected by 60 degrees turning left and right, making the job more flexible.
  - Other factories can only design fix boom or just turn by 30 degrees.
- 3. Crawler can be stretched from a minimum of 32.68 to a maximum of 39.37 in which and can pass through more narrow places.

Other factories' wheelbases can be only designed to fix at 35.83 in.

The Agrotk YM-12 is built in China and the important components on the machine from devoloped countries. The main hydraulic pump is from Japan, Main valve, swing motor and travel motor from Italy and Hydraulic pipes are from Germany. Very well built machine.