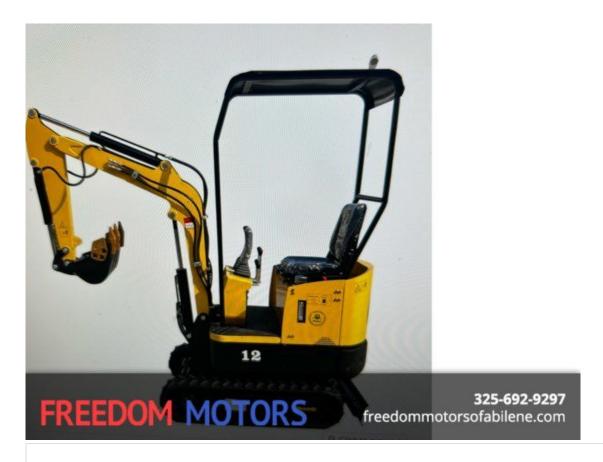

## 2022 AGROTK YM-12 Mini Excavator

### **Specifications:**

**Year:** 2022

VIN: YM1222042302

Make: AGROTK
Stock: 22ARGO

Model/Trim: YM-12 Mini Excavator

Condition: New

Engine: 13 cc Gasoline

Exterior: Yellow
Transmission: Automatic

### **Vehicle Description**

Technical Details:

Overall Dimension(LxWxH) 90.55 X 39.37 x 82.68 in

Wheelbase 35.83 in

Total Length of Track 48.43 in

Platform Ground Clearance

14.96 in

Platform Back Turning Radius

30.87 in Chassis Width

35.28 in Track Width 7.09 in

Chassis Ground Clearance

5.2 in

Track Height 12.6 in

Work Weight 2204.62lbs

Digging Bucket Capacity 0.025cbm/583.25lbs

**Bucket Width** 

14.96 in

Bore Stroke

Single Cylinder, fan cool

Rated Power 7kw/3000r/min Displacement 6.8ml/r

Main Pump G5-6 Travel Speed

1.5km/h

Max. Digging Depth 64.96 in

Max. Vertical Digging Depth

54.13 in

Max. Digging Height

102.76 in

Max. Dumping Height

72.83 in

Max. Digging Radius On the Ground 112.20 in Min. Rotation Radius 52.36 in Max. Upgrade Height of Bulldozer Blade 13.58 in Max. Digging Depth of Bulldozer Blade 10.04 in

#### **Excavator Features:**

- 1. Agrotk ym-12 mini excavator adds a pressure-reducing valve device, which makes it easier to start when the machine starts. (Gasoline)
  - No pressure reducing valve, hard to start the machine.
- 2. Boom can be deflected by 60 degrees turning left and right, making the job more flexible.
  - Other factories can only design fix boom or just turn by 30 degrees.
- 3. Crawler can be stretched from a minimum of 32.68 to a maximum of 39.37 in which and can pass through more narrow places.