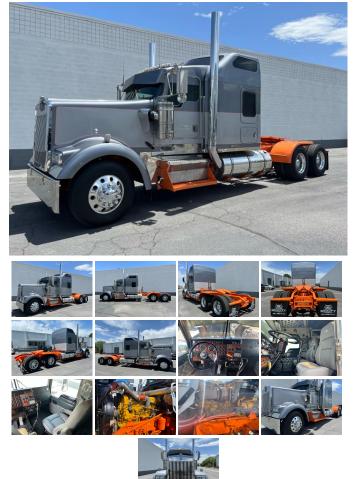

## 2000 Kenworth W900L Mid Roof Sleeper

View this car on our website at bigcityrigs.com/7110505/ebrochure

## **Specifications:**

| Year:                                                                                                                                                                                                                                                                                                                                                                                                                                                                                           | 2000                        |
|-------------------------------------------------------------------------------------------------------------------------------------------------------------------------------------------------------------------------------------------------------------------------------------------------------------------------------------------------------------------------------------------------------------------------------------------------------------------------------------------------|-----------------------------|
| VIN:                                                                                                                                                                                                                                                                                                                                                                                                                                                                                            | 2000w900l                   |
| Make:                                                                                                                                                                                                                                                                                                                                                                                                                                                                                           | Kenworth                    |
| Model/Trim:                                                                                                                                                                                                                                                                                                                                                                                                                                                                                     | W900L Mid Roof Sleeper      |
| Condition:                                                                                                                                                                                                                                                                                                                                                                                                                                                                                      | Pre-Owned                   |
| Exterior:                                                                                                                                                                                                                                                                                                                                                                                                                                                                                       | Gray                        |
| Interior:                                                                                                                                                                                                                                                                                                                                                                                                                                                                                       | Gray                        |
| Mileage:                                                                                                                                                                                                                                                                                                                                                                                                                                                                                        | 300,000                     |
| Truck Type:                                                                                                                                                                                                                                                                                                                                                                                                                                                                                     | Semi - Sleeper Conventional |
| 2000 - ELD Exempt<br>Kenworth W900L<br>70" Sleeper<br>Double Bunk<br>Less Than 150K on Overhaul (paperwork on hand)<br>Pre Emission - No DEF, No DPF<br>Cat 3406E - 550 HP<br>300K Miles on Dash<br>1.3M on Chassis<br>18 Speed Eaton Fuller Transmission<br>270 Wheel Base<br>355 Ratio<br>12 Front / 38K Rear Axle<br>Air Suspension<br>Good 22.5 Rubber And Brakes Around<br>(2) 150 Gallon Fuel Tanks<br>Dual Stacks<br>Dual Air Cleaners<br>Cold AC<br>Serviced<br>Ready to Hook Up and Go |                             |

Beautiful truck inside and out. Runs very strong. New seats, steering wheel, mattress, bumper, lug nut and hub covers, show polished/ detailed and much more.

To see if this rig is available check out our website. Or follow us on instagram @bigcityrigsales -  $\,$  - Dealer 225B