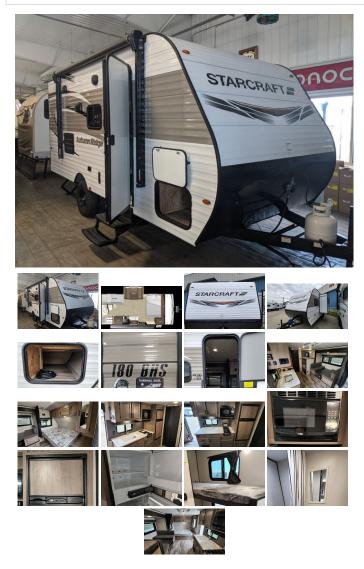

# 2022 Starcraft Autumn Ridge 180BHS (Bunkhouse) (Travel Trailer) (Under 4000lbs

### **Specifications:**

| )22                                                              |
|------------------------------------------------------------------|
| 358                                                              |
| tarcraft                                                         |
| 170                                                              |
| utumn Ridge 180BHS (Bunkhouse)<br>'ravel Trailer) (Under 4000lbs |
| ew                                                               |
| ravel Trailer                                                    |
|                                                                  |
|                                                                  |

#### Measurements

Exterior Length (overall) 22' 2" Exterior Height 9' 11" Exterior Height (with A/C) 10' 5" Exterior Width 8' 0" Exterior Width (with slides out) 10' 1" Interior Height (main) 6' 9" Awning Length 11' 0"

#### Tank Capacities

Fresh Water Capacity (gals) 20.0 Gray Water Capacity (gals) 19.9 Black Tank Capacity (gals) 19.9 Propane Unit (lbs) 20

2022 Starcraft Autumn Ridge 180BHS (Bunkhouse) (Travel Trailer) (Under 4000lbs Riverwood RV - 701-663-0050 - View this car on our website atriverwoodrvs.com/7099460/ebrochure