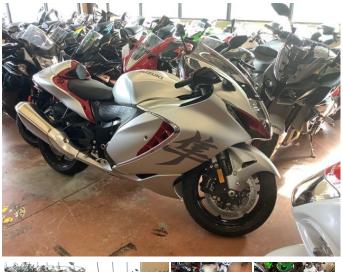

## 2022 Suzuki GSX1300RRM2

View this car on our website at johngibsonautosales.com/7089948/ebrochure

## **Specifications:**

Year: 2022

**VIN:** JS1EJ11B9N7101250

Make: Suzuki

Model/Trim: GSX1300RRM2
Condition: Pre-Owned

Engine: 0 cc
Exterior: Gray
Mileage: 100

2022 Suzuki GSX1300RRM2

John Gibson Auto Sales - (501) 767-8455 - View this car on our website atjohngibsonautosales.com/7089948/ebrochure

2022 Suzuki GSX1300RRM2

John Gibson Auto Sales - (501) 767-8455 - View this car on our website atjohngibsonautosales.com/7089948/ebrochure