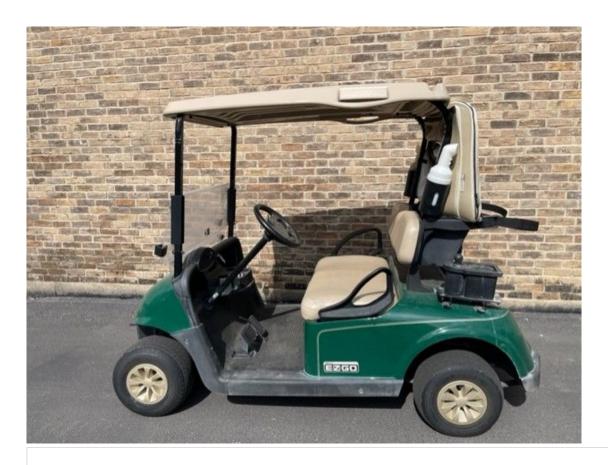

# 2018 EZ-GO ELECTRIC 2 SEATER

## Our Price \$5,500

View this vehicle on our website at jmconnectedauto.com

JM Connected Auto Sales

## Specifications:

 Year:
 2018

 VIN:
 5482756

 Make:
 EZ-GO

 Stock:
 82756

Model/Trim: ELECTRIC 2 SEATER

Condition: Pre-Owned Exterior: GREEN

Mileage: 1