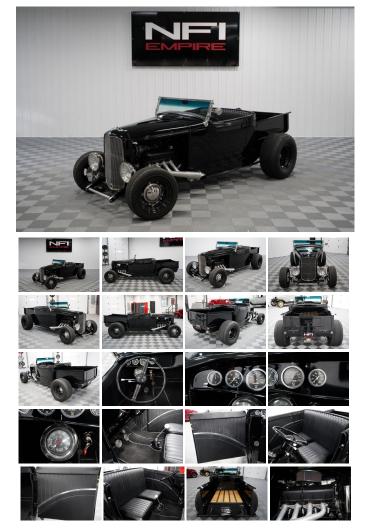

## 1932 Ford Pickup Roadster

View this car on our website at 30c54b61-2e18-4534-b347-5367e7a27956.autorevo-websites.com/7056429/ebrochure

## **Specifications:**

| Year:       | 1932             |
|-------------|------------------|
| VIN:        | 0000000181259838 |
| Make:       | Ford             |
| Stock:      | N2704B           |
| Model/Trim: | Pickup Roadster  |
| Condition:  | Pre-Owned        |
| Body:       | Coupe            |
| Exterior:   | Black            |
| Engine:     | Chevy 468        |
| Interior:   | Black Vinyl      |
| Mileage:    | 32,511           |
| Drivetrain: | Rear Wheel Drive |
|             |                  |

1932 Ford Model 18 Roadster Custom

Ford Model 18s are a favorite for hotrod customization kits, and with this build it is easy to see why. A custom black interior with leather seats welcomes the driver and passenger into a sturdy cabin behind a low, partially tinted windshield. NFI installed a Holley Sniper EFI tuning kit for peak performance out of this 468 big block. Pairing nicely with this Chevrolet motor is the popular Muncie 4-speed manual transmission for changing gears. The rear axle is from Frankland Racing Supply, a quick-change rear end that carries with it the strength of the name. In the front, 205/55 Dunlop Direzza tires perform the steering on 15" wheels while much larger 315/60 Mickey Thompson ET Street racing tires grip for acceleration on the rear end. Come check out this hot rod, you're going to love the way it drives.