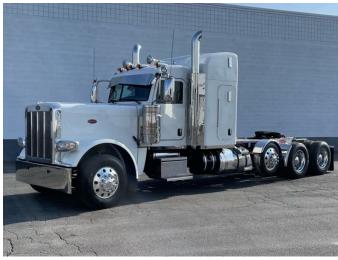

## 2019 Peterbilt 389 EXHD

View this car on our website at bigcityrigs.com/7051175/ebrochure

## **Specifications:**

Mileage:

Year: 2019 VIN: 262384 Make: Peterbilt 389 EXHD Model/Trim: Condition: Pre-Owned Exterior: White Interior: Black

435.000 Truck Type: Semi - Sleeper Conventional

2019 Peterbilt 389 EXHD 48" Mid Roof Sleeper Cummins Motor - X15 565 HP 3 Stage Engine Brake 435K Miles 18 Speed Eaton Fuller 285 Wheel Base 373 Ratio 13.2K Front / 40K Rear Axle 11K Steerable Drop Axle Disk Brakes All Around Air Ride 22.5 Virgin Rubber (2) 120 Gallon Tanks Recent Service Ready for work

SUPER CLEAN fleet owned rig. Has new seats, mattress, front fenders, rear fenders, visor, filters and fluids, virgin tires. Looks, feels, smells & drives like new.

To see if this is available check out our website. There you sign up for text message alerts of our inventory postings or follow us on instagram @bigcityrigsales - www.BigCityRigs.com - 801.889.0714 - Dealer 225B