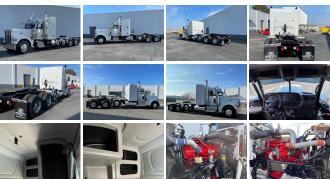

## **Specifications:**

Mileage:

Year: 2019 VIN: 262384 Make: Peterbilt 389 EXHD Model/Trim: Condition: Pre-Owned Exterior: White Interior: Black

435.000 Truck Type: Semi - Sleeper Conventional

2019 Peterbilt 389 EXHD 48" Mid Roof Sleeper Cummins Motor - X15 565 HP 3 Stage Engine Brake 435K Miles 18 Speed Eaton Fuller 285 Wheel Base 373 Ratio 13.2K Front / 40K Rear Axle 11K Steerable Drop Axle Disk Brakes All Around Air Ride 22.5 Virgin Rubber (2) 120 Gallon Tanks Recent Service Ready for work

SUPER CLEAN fleet owned rig. Has new seats, mattress, front fenders, rear fenders, visor, filters and fluids, virgin tires. Looks, feels, smells & drives like new.

To see if this is available check out our website. There you sign up for text message alerts of our inventory postings or follow us on instagram @bigcityrigsales - www.BigCityRigs.com - 801.889.0714 - Dealer 225B