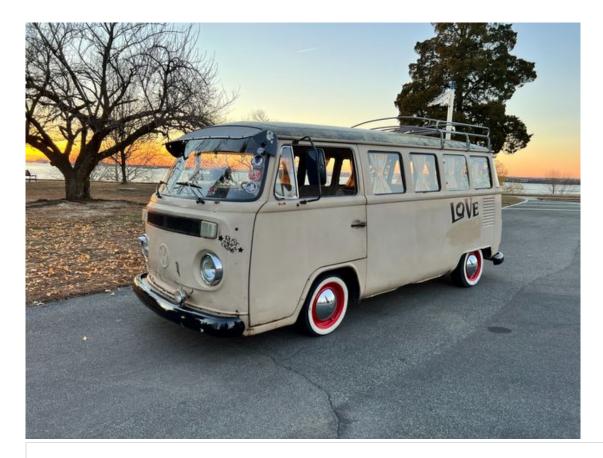

# 1970 VOLKSWAGEN VW BUS FRESH TUNE UP MANUAL TRANSMISSION PATINA VW BUS

### **Vehicle Description**

BUY IT NOW

PATINA VOLKSWAGEN BUS MANUAL TRANSMISSION FRESH TUNE-UP / SERVICE COOL ATTENTON GETTER FUN DRIVER UNSURE OF EXACT YEAR / HAS 1970 VIN TAG / TITLED AS A 1980 ODOMETER SHOWS 9,474 MILES/ TRUE MILES UNKNOWN