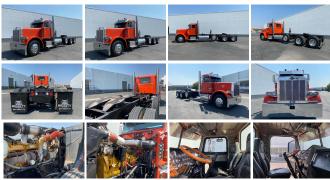

## **Specifications:**

Year: 1998

VIN: 000000000000

Make:PeterbiltCondition:Pre-OwnedExterior:Orange

Interior: Black
Mileage: 330,000

Truck Type: Semi - Daycab Conventional

Pre Emission Tri Axle Peterbilt

1998 Peterbilt 379

CAT C12 (430 HP)

Single Line Wet Kit

10 Speed Eaton Fuller

274 Wheel Base

13.5k front / 10k drop / 40k rear axles

Air Leaf Suspension

355 Ratio

(2) 100 Gallon Tanks

330k miles

New Virgin Rubber

22 inch bumper

8 inch exhaust pipes

Double Framed

Really strong running of Southern California rig. No rust. No blow by. No leaks. Ready to go to work. This is a transformer truck Used as a dump truck or hauling a trailer (we do not have the dump bed). Would make a sweet roll off, flat bed, hook truck, dump truck or day cab.