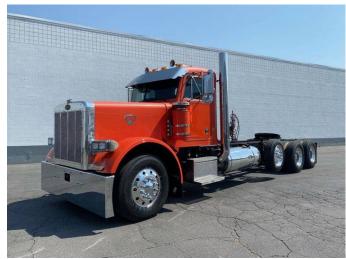

## **Specifications:**

Year: 1998

VIN: 000000000000

Make:PeterbiltCondition:Pre-OwnedExterior:Orange

Interior: Black
Mileage: 330,000

Truck Type: Semi - Daycab Conventional

Pre Emission Tri Axle Peterbilt

1998 Peterbilt 379

CAT C12 (430 HP)

Single Line Wet Kit

10 Speed Eaton Fuller

274 Wheel Base

13.5k front / 10k drop / 40k rear axles

Air Leaf Suspension

355 Ratio

(2) 100 Gallon Tanks

330k miles

New Virgin Rubber

22 inch bumper

8 inch exhaust pipes

Double Framed

Really strong running of Southern California rig. No rust. No blow by. No leaks. Ready to go to work. This is a transformer truck Used as a dump truck or hauling a trailer (we do not have the dump bed). Would make a sweet roll off, flat bed, hook truck, dump truck or day cab.