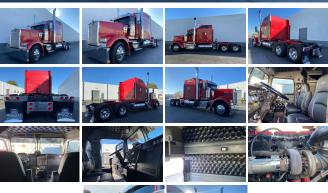

## 1997 Kenworth W900L

View this car on our website at bigcityrigs.com/7033371/ebrochure

## **Specifications:**

Year: 1997
VIN: 746108
Make: Kenworth
Model/Trim: W900L
Condition: Pre-Owned

Exterior: Red
Interior: Black
Mileage: 1,095,000

Truck Type: Semi - Sleeper Conventional

1997 Kenworth W900L

## **Installed Options**

The Detailed Equipment Information is limited in scope, and Big City Rigs (BCR) has not inspected any aspects or components of the equipment other than those expressly set forth herein. Unless expressly stated, we make no representations or warranties, express or implied, concerning the equipment or its components, including without limitation any representations or warranties concerning functionality, conformity or compliance with any safety standard or requirement of any applicable authority or regulatory body, fitness for any particular purpose, or merchantability. You are strongly advised to perform your own detailed inspection of the equipment prior to purchasing.