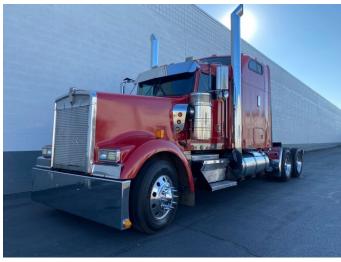

## 1997 Kenworth W900L

View this car on our website at bigcityrigs.com/7033371/ebrochure

## **Specifications:**

Year: 1997
VIN: 746108
Make: Kenworth
Model/Trim: W900L
Condition: Pre-Owned

Exterior: Red
Interior: Black
Mileage: 1,095,000

Truck Type: Semi - Sleeper Conventional

1997 Kenworth W900L