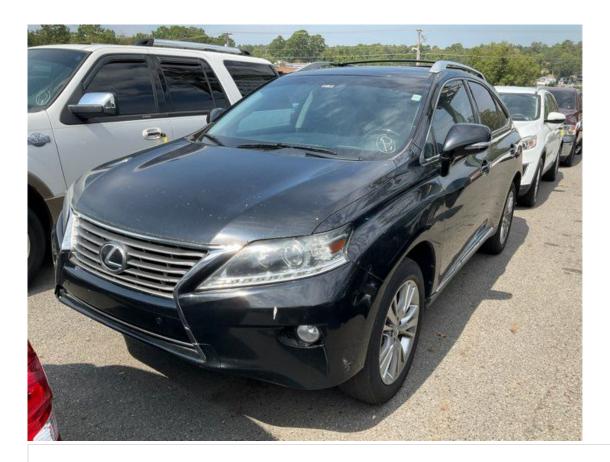

# **Specifications:**

**Year:** 2013

VIN: 2T2BK1BA0DC165536

Make: LEXUS
Stock: 40606R4

Model/Trim: RX 350

Condition:Pre-OwnedExterior:ObsidianInterior:Black

**Mileage:** 199,782