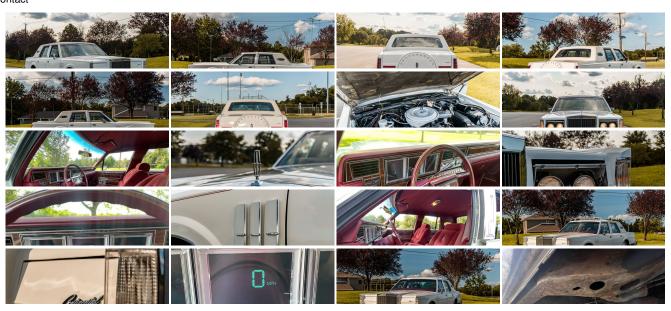

#### 856-693-3181

1229 Broadway , Westville, New Jersey 08093

Photos Details Contact

### **Specifications:**

**Year:** 1980

**VIN:** 0Y90F633650

Make: LINCOLN CONTINENTAL

Model/Trim: MARK VI ONLY 79K ORIGINAL MILES WOW

Condition: Pre-Owned

Exterior: White Interior: Red Mileage: 79,629

### **Vehicle Description**

1980 LINCOLN CONTINETAL

ONLY 79K ORIGINAL MILES!

٧8

1-OWNER

RARE RARE FIND

Garage kept

NO STORIES