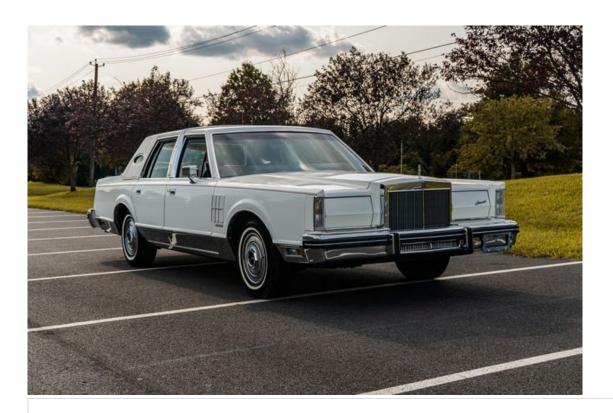

# 1980 LINCOLN CONTINENTAL MARK VI ONLY 79K ORIGINAL MILES WOW

### **Specifications:**

**Year:** 1980

**VIN:** 0Y90F633650

Make: LINCOLN CONTINENTAL

Model/Trim: MARK VI ONLY 79K ORIGINAL MILES WOW

Condition: Pre-Owned

Exterior: White Interior: Red Mileage: 79,629

### **Vehicle Description**

1980 LINCOLN CONTINETAL

ONLY 79K ORIGINAL MILES!

٧8

1-OWNER

RARE RARE FIND

Garage kept

NO STORIES