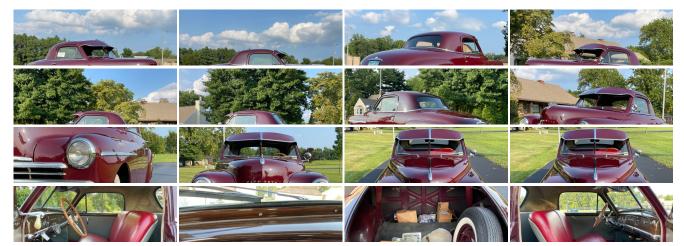

## **Vehicle Description**

BUY IT NOW! ORIGINAL 49 PLYMOUTH CLUB COUPE ! SHOW WINNER!

1949 PLYMOUTH CLUB COUPE SPECIAL DELUXE P18 **ORIGINAL INLINE 6 MOTOR** SHOW WINNER! STUNNING! (36,149 ACTUAL/ORIGINAL MILES) YES ORIGINAL ! NUMEROUS AWARDS WON ALL ORIGINAL CAR WITH 1 REPAINT ! RUST FREE LOADS OF PAPERWORK INCLUDED ENTIRE CAR HAS JUST BEEN SERVICED/ DIALED IN ! EXCELLENT BRIGHT WORK EXCELLENT ORIGINAL INTERIOR EVERYTHING IN THIS CAR IS FULLY OPERATIONAL ! **ORIGINAL DRIVER'S COOLING FAN !** ORIGINAL SPARE TIRE PERIOD CORRECT "JUSTRITE" FLASHLIGHT ! ORIGINAL OWNERS MANUAL MUCH MUCH MORE! ATTENTION TO DETAIL 2ND TO NONE THE MORE YOU LOOK THE BETTER IT GETS! WOW SHOW WINNER! TRUE HEAD TURNER VERY FUN TO DRIVE!