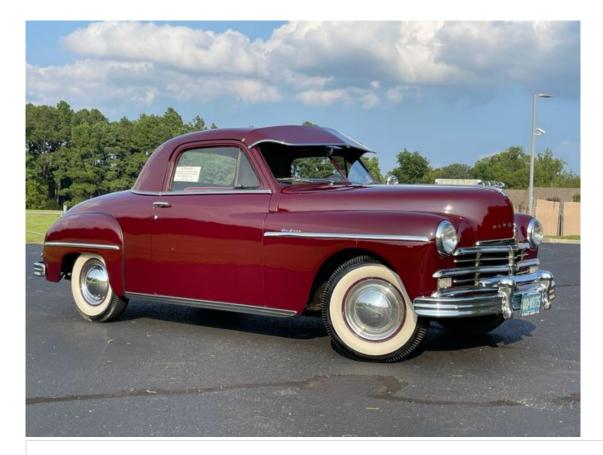

# 1949 PLYMOUTH CLUB COUPE SPECIAL DELUXE P18 36K ORIGINAL MILES WOW

### **Specifications:**

| Year:       | 1949                                      |
|-------------|-------------------------------------------|
| VIN:        | 24009235                                  |
| Make:       | PLYMOUTH CLUB COUPE                       |
| Model/Trim: | SPECIAL DELUXE P18 36K ORIGINAL MILES WOW |
| Condition:  | Pre-Owned                                 |
| Exterior:   | Burgundy                                  |
| Interior:   | Red                                       |
| Mileage:    | 36,149                                    |
| Drivetrain: | Rear Wheel Drive                          |

## **Vehicle Description**

BUY IT NOW! ORIGINAL 49 PLYMOUTH CLUB COUPE ! SHOW WINNER!

1949 PLYMOUTH CLUB COUPE SPECIAL DELUXE P18 **ORIGINAL INLINE 6 MOTOR** SHOW WINNER! STUNNING! (36,149 ACTUAL/ORIGINAL MILES) YES ORIGINAL ! NUMEROUS AWARDS WON ALL ORIGINAL CAR WITH 1 REPAINT ! RUST FREE LOADS OF PAPERWORK INCLUDED ENTIRE CAR HAS JUST BEEN SERVICED/ DIALED IN ! EXCELLENT BRIGHT WORK EXCELLENT ORIGINAL INTERIOR EVERYTHING IN THIS CAR IS FULLY OPERATIONAL ! **ORIGINAL DRIVER'S COOLING FAN !** ORIGINAL SPARE TIRE PERIOD CORRECT "JUSTRITE" FLASHLIGHT ! ORIGINAL OWNERS MANUAL MUCH MUCH MORE! ATTENTION TO DETAIL 2ND TO NONE THE MORE YOU LOOK THE BETTER IT GETS! WOW SHOW WINNER! TRUE HEAD TURNER VERY FUN TO DRIVE!