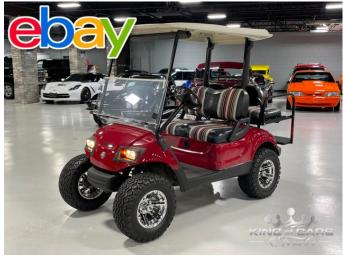

## 2007 YAMAHA ELECTRIC GOLF CART 48V FOUR SEATER

View this car on our website at njtruckking.com/6993323/ebrochure

ELECTRIC YAMAHA 4-SEATER GOLF CART CUSTOM!

MUST SEE!

YAMAHA GOLF CART

**48V ELECTRIC ENGINE** 

4 SEATER

**EXCELLENT CONDITION** 

SS ALLOY WHEELS!

**UPGRADED MUD TIRES** 

FOLD DOWN WINDSHIELD

**CUSTOM SEAT COVERS** 

FOLD DOWN REAR SEAT TO STORAGE FLAT-BED!

BATTERIES RECENTLY REPLACED!

CHARGER INCLUDED

PERFECT FOR THE SHORE CAMPGROUND OR MOUNTAIN

HOUSE!

RUNS AND DRIVES LIKE NEW! DOESNT MISS A BEAT!

DRIVE / REVERSE!

HEADLIGHTS!

REAR VIEW MIRROR

SOLD WITH BILL OF SALE FROM DEALERSHIP.

\$7,500

TEXT OR CALL AARON 856-693-9370

2007 YAMAHA ELECTRIC GOLF CART 48V FOUR SEATER

King of Cars and Trucks - 856-693-3181 - View this car on our website atnjtruckking.com/6993323/ebrochure