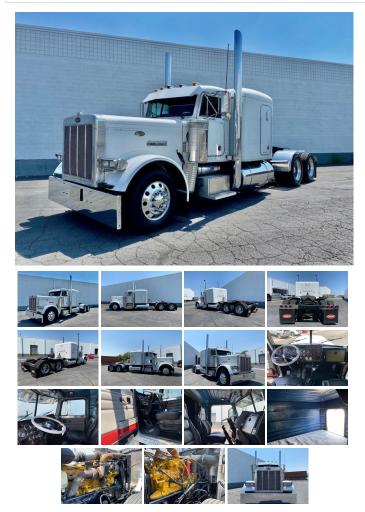

## 1993 Peterbilt 379 EXHD

View this car on our website at bigcityrigs.com/6989378/ebrochure

## **Specifications:**

| Year:       | 1993                        |
|-------------|-----------------------------|
| VIN:        | 333431                      |
| Make:       | Peterbilt                   |
| Model/Trim: | 379 EXHD                    |
| Condition:  | Pre-Owned                   |
| Exterior:   | White                       |
| Interior:   | Gray                        |
| Mileage:    | 2,000,000                   |
| Truck Type: | Semi - Sleeper Conventional |

1993 Peterbilt 379 EXHD - Flat Top Sleeper - Powered by CAT 3406 B -Backed by Eaton Fuller 13 Speed Transmission - 263 WB - 12k Front / 38k Rears - Low Leaf Air Ride - Good brakes and virgin rubber - Truck belonged to a 4th generation trucker - Real nice rust free, leak and blow by free rig - Check out our website for pricing and details