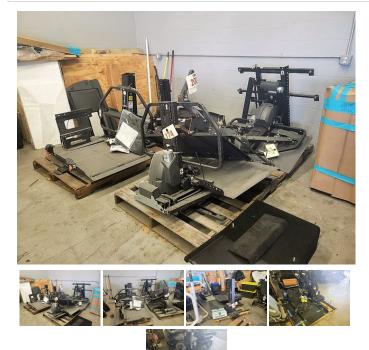

## 2015 Wheelchair Lift

View this car on our website at triplesmobility.com/6988777/ebrochure

Used wheelchair lifts. Now from \$500 - \$1500 installed. New \$2,295 - \$3,995.00 plus installation. Call Ben 727-644-6101

2015 Wheelchair Lift Triple S Mobility, Inc - (877) 639-8901 - View this car on our website attriplesmobility.com/6988777/ebrochure