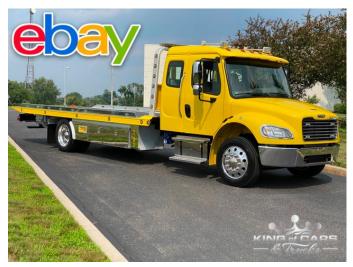

## 2014 FREIGHTLINER M2 EXT CAB CHEVRON 2-CAR ROLLBACK LOW MILES LOADED WOW

View this car on our website at njtruckking.com/6983476/ebrochure

## **Specifications:**

| Year:                       | 2014                                           |
|-----------------------------|------------------------------------------------|
| VIN:                        | 1FVACWDT5EHFX8002                              |
| Make:                       | FREIGHTLINER M2 EXT CAB                        |
| Model/Trim:                 | CHEVRON 2-CAR ROLLBACK LOW<br>MILES LOADED WOW |
| Condition:                  | Pre-Owned                                      |
| Exterior:                   | Yellow                                         |
| Interior:                   | Gray                                           |
| Mileage:                    | 102,693                                        |
| Drivetrain:                 | Rear Wheel Drive                               |
| MINT EXT CAB 2-CAR ROLLBACK |                                                |

2014 FREIGHTLINER M2 2-CAR ROLLBACK ~EXTENDED CAB~ HARD LOADED CUMMINS TURBO DIESEL AUTOMATIC ALLISON TRANSMISSION ( ONLY 102,693 ORIGINAL / ACTUAL MILES ) 21'6" X 102" CHEVRON STEEL BED WHEEL LIFT TOOLBOX'S WORK LIGHTS/LED LIGHTS AIR SEATS ALL POWER OPTIONS METICULOUSLY MAINTAINED DUAL CONTROLS OVER \$110K NEW FULL BUILD SHEET / SPECS IN END OF PHOTOS BELOW TOO MUCH TO LIST! MUST SEE RUNS AND DRIVES EXCELLENT AND TIGHT READY TO WORK! WILL NOT LAST ! WHY SPEND 110K+ ON A NEW ONE! SAVE SAVE SAVE! BUY IT NOW \$86,900 CALL / TEXT ROB 856-381-6621 WITH ANY QUESTIONS