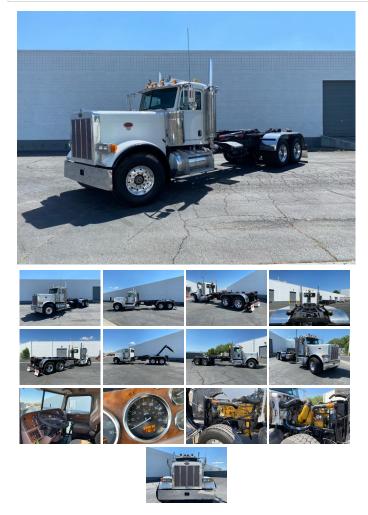

## 2007 Peterbilt 379 EXHD Roll Off / Hook Truck

View this car on our website at bigcityrigs.com/6974137/ebrochure

## **Specifications:**

| Year:       | 2007                           |
|-------------|--------------------------------|
| VIN:        | 1NP5LB0XX7D743637              |
| Make:       | Peterbilt                      |
| Model/Trim: | 379 EXHD Roll Off / Hook Truck |
| Condition:  | Pre-Owned                      |
| Exterior:   | White                          |
| Interior:   | Brown                          |
| Mileage:    | 395,000                        |
| Truck Type: | Other                          |

2007 - Peterbilt 379 EXHD - Roll Off/ Hook Truck - Palfinger Hoist - Low Miles - TONS horsepower (625HP) - 18 Speed Eaton Fuller - 18K Front - 46K Rears - no blow by - no issues - This is the right tool for the job full locking rears - strong engine brake - if this truck is listed on our website it is available - www.bigcityrigs.com - 801.889.0714 - Dealer 225B