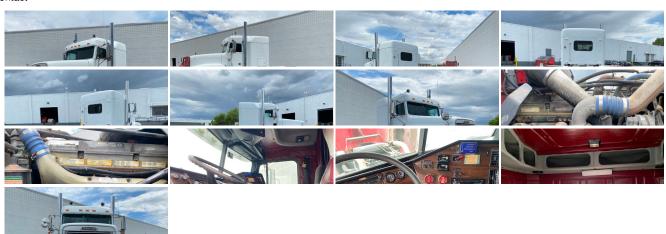

## **Specifications:**

**Year:** 1997

VIN: 1FUYDZYB4VP560094

Make: Freightliner

Model/Trim: FLD

Condition: Pre-Owned

Exterior: White Interior: Red Mileage: 327,000

Truck Type: Semi - Sleeper Conventional

## **Vehicle Description**

1997 - Freightliner FLD Sleeper - Pre Emission Detroit 60 Series Motor (435 HP) - 10 Speed Eaton Fuller - 390 Ratio - 222 WB - Lots of pressure - Very Smooth Running - Rust Free California Rig - lots of bang for your buck here 327K miles - If this truck is on our website it is available - www,BigCityRigs.com - Dealer 225B - 801.889.9714

#### **Installed Options**

Big City Rigs

Big City Rigs

View this car on our website at bigcityrigs.com/6973806

Website: bigcityrigs.com
Phone: 801-889-0714

Map: 1090 S Pioneer Rd , Salt Lake City, UT 84104