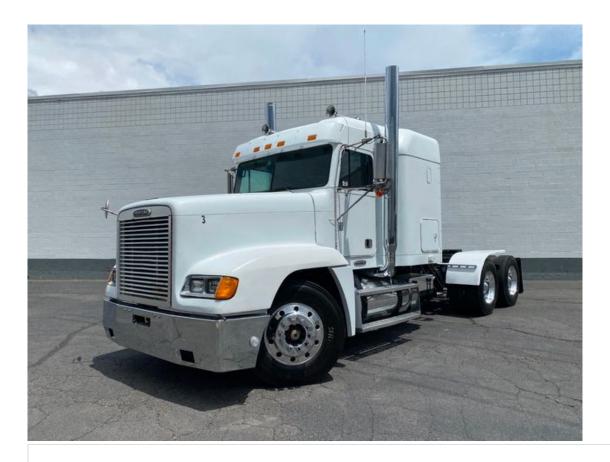

## **Specifications:**

**Year:** 1997

VIN: 1FUYDZYB4VP560094

Make: Freightliner

Model/Trim: FLD

Condition: Pre-Owned

Exterior: White Interior: Red Mileage: 327,000

Truck Type: Semi - Sleeper Conventional

## **Vehicle Description**

1997 - Freightliner FLD Sleeper - Pre Emission Detroit 60 Series Motor (435 HP) - 10 Speed Eaton Fuller - 390 Ratio - 222 WB - Lots of pressure - Very Smooth Running - Rust Free California Rig - lots of bang for your buck here 327K miles - If this truck is on our website it is available - www,BigCityRigs.com - Dealer 225B - 801.889.9714