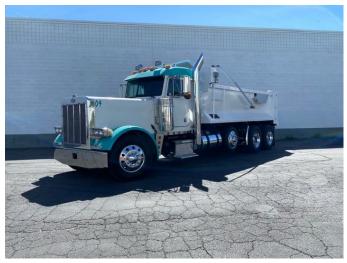

## 2000 Peterbilt

View this car on our website at bigcityrigs.com/6969334/ebrochure

## Specifications:

| Year:       | 2000       |
|-------------|------------|
| VIN:        | *****      |
| Make:       | Peterbilt  |
| Condition:  | Pre-Owned  |
| Exterior:   | White      |
| Interior:   | Red        |
| Mileage:    | 1,200,000  |
| Truck Type: | Dump - Box |

2000 Peterbilt

Big City Rigs - 801-435-0900 - View this car on our website atbigcityrigs.com/6969334/ebrochure