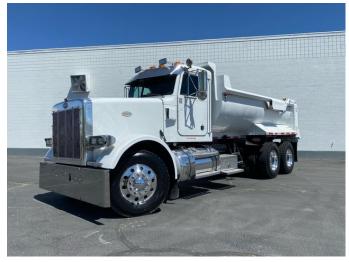

## 1996 Peterbilt 378 Dump Truck

View this car on our website at bigcityrigs.com/6952886/ebrochure

1996 - Peterbilt 378 - Dump Truck - pre emission - brand new tires all around - 220 WB - 51,000 lbs GVW (weighs 21,000) - really nice rust free California rig - no issues - no blow by - ready to start hauling powered by really clean and reliable Detroit Series 60 motor (490 HP) backed 9 speed Eaton Fuller transmission - high lift tailgate - 16ft dump bed - Dealer 225B - We are located 15 min from the SLC, Utah Airport call 801-889-0714 to learn more

1996 Peterbilt 378 Dump Truck Big City Rigs - 801-435-0900 - View this car on our website atbigcityrigs.com/6952886/ebrochure

1996 Peterbilt 378 Dump Truck

Big City Rigs - 801-435-0900 - View this car on our website atbigcityrigs.com/6952886/ebrochure