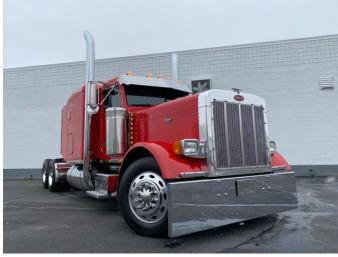

## 1999 Peterbilt 379 EXHD Sleeper

View this car on our website at bigcityrigs.com/6950570/ebrochure

## **Specifications:**

**Year:** 1999

VIN: XXXXXXXXXX19

Make: Peterbilt

Model/Trim: 379 EXHD Sleeper

Condition: Pre-Owned

Exterior: Red
Interior: Gray
Mileage: 500,000

Truck Type: Semi - Sleeper Conventional