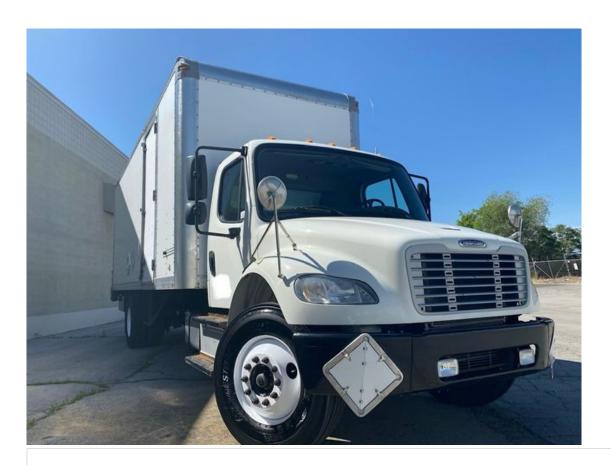

# 2015 Freightliner M2 Box Truck

## **Specifications:**

**Year:** 2015

VIN: XXXXXXXXXX9

Make:FreightlinerModel/Trim:M2 Box TruckCondition:Pre-Owned

Exterior: White Interior: Gray

Mileage: 189,000

Truck Type: Box Truck - Straight Truck