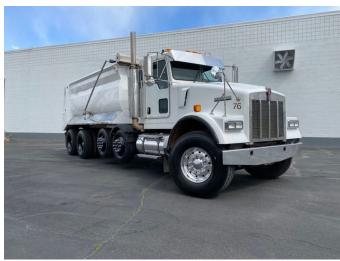

## 2004 Kenworth W900 S Double Drop Axle Dump Truck

## **Specifications:**

**Year:** 2004

VIN: XXXXXXXXXXX

Make: Kenworth

Model/Trim: W900 S Double Drop Axle Dump Truck

Condition: Pre-Owned

Exterior: White

Interior: Black

Mileage: 650,000

Truck Type: Dump - Box

2004 Kenworth W900 S Double Drop Axle Dump Truck
Big City Rigs - - View this car on our website at bigcityrigs.com/6950509/ebrochure

2004 Kenworth W900 S Double Drop Axle Dump Truck
Big City Rigs - - View this car on our website at bigcityrigs.com/6950509/ebrochure