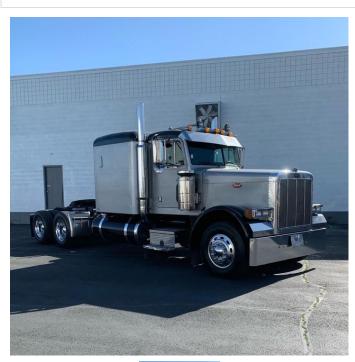

## 1987 Peterbilt 379 Flat Top Sleeper

## **Specifications:**

**Year:** 1987

VIN: XXXXXXXXXXX

Make: Peterbilt

Model/Trim: 379 Flat Top Sleeper

Condition: Pre-Owned

Exterior: -

Interior: -

Mileage: 487,000

1987 Peterbilt 379 Flat Top Sleeper

Big City Rigs - - View this car on our website at bigcityrigs.com/6950490/ebrochure

1987 Peterbilt 379 Flat Top Sleeper

Big City Rigs - - View this car on our website at bigcityrigs.com/6950490/ebrochure